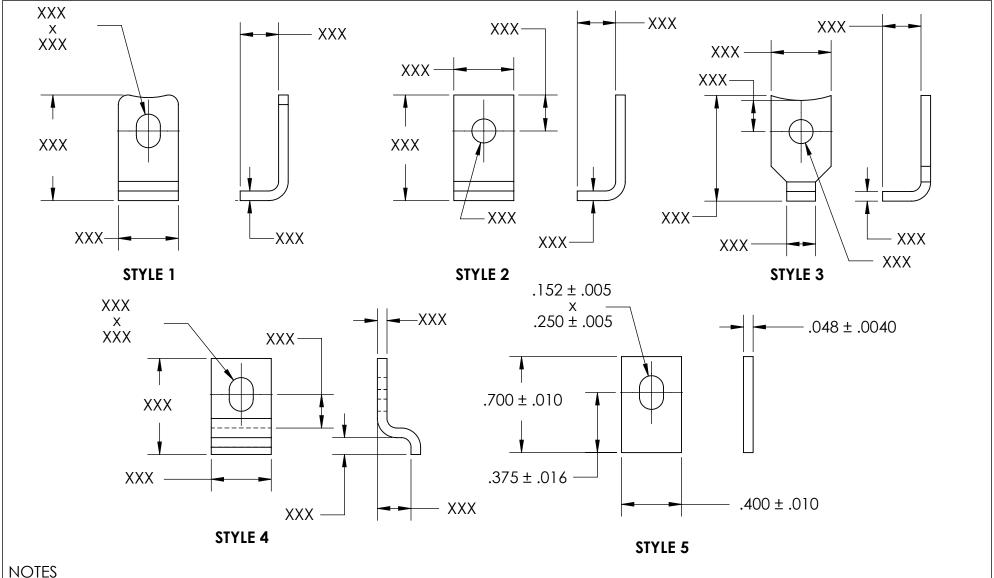

- 1. CADMIUM PLATE PER AMS QQ-P-416 TYPE I CLASS 2
- 2. STYLE: 5
- 3. DIMENSIONS APPLY PRIOR TO PLATING.

|                                                                                                                                                                                                                                       | DIMENSIONS ARE IN INCHES TOLERANCES: FRACTIONAL±1/32 ANGULAR: MACH±1/2 Deg TWO PLACE DECIMAL ±.01 THREE PLACE DECIMAL ±.005 |           | NAME | DATE | SEASTROM MFG  |    |
|---------------------------------------------------------------------------------------------------------------------------------------------------------------------------------------------------------------------------------------|-----------------------------------------------------------------------------------------------------------------------------|-----------|------|------|---------------|----|
| PROPRIETARY AND CONFIDENTIAL THE INFORMATION CONTAINED IN THIS DRAWING IS THE SOLE PROPERTY OF SEASTROM MANUFACTURING. ANY REPRODUCTION IN PART OR AS A WHOLE WITHOUT THE WRITTEN PERMISSION OF SEASTROM MANUFACTURING IS PROHIBITED. |                                                                                                                             | DRAWN     |      |      |               |    |
|                                                                                                                                                                                                                                       |                                                                                                                             | CHECKED   |      |      |               |    |
|                                                                                                                                                                                                                                       |                                                                                                                             | ENG APPR. |      |      | COMPONENT     |    |
|                                                                                                                                                                                                                                       |                                                                                                                             | MFG APPR. |      |      |               |    |
|                                                                                                                                                                                                                                       | MATERIAL COLD ROLLED STEEL                                                                                                  | Q.A.      |      |      | CLAMP         |    |
|                                                                                                                                                                                                                                       |                                                                                                                             | COMMENTS: |      |      |               |    |
|                                                                                                                                                                                                                                       | FINISH                                                                                                                      |           |      |      |               |    |
|                                                                                                                                                                                                                                       | SEE NOTE 1                                                                                                                  |           |      |      | SIZE DWG. NO. | ٧. |
|                                                                                                                                                                                                                                       | DRAWING IS NOT TO SCALE                                                                                                     |           |      |      | A 2811-30 -   |    |
|                                                                                                                                                                                                                                       |                                                                                                                             |           |      |      | SHEET 1 OF    | 1  |