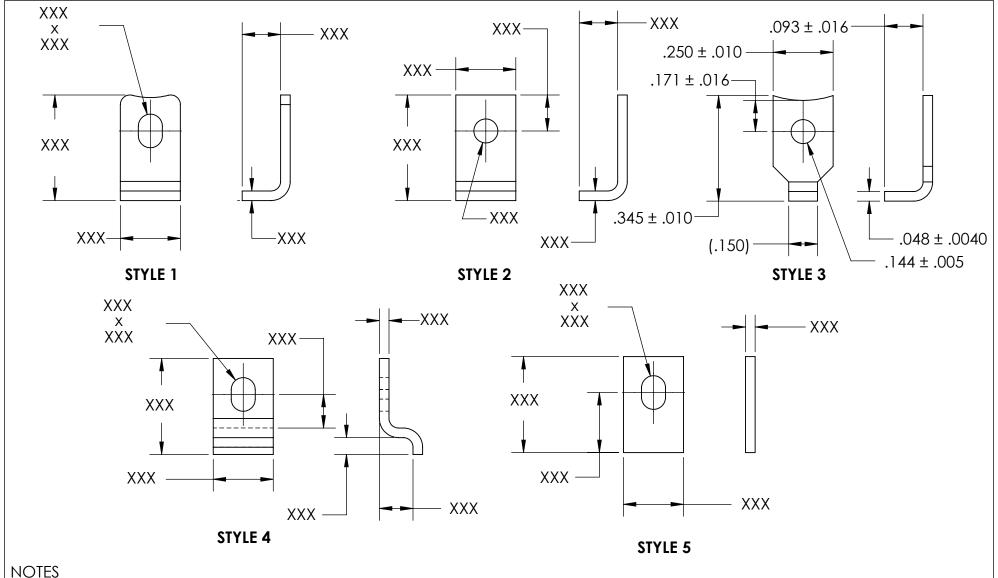

- 1. CADMIUM PLATE PER AMS QQ-P-416 TYPE I CLASS 2
- 2. STYLE: 3
- 3. DIMENSIONS APPLY PRIOR TO PLATING.

|                                                                                                                                                                                                       | FRACTIONAL±1/32<br>ANGULAR: MACH±1/2 Deg<br>TWO PLACE DECIMAL ±.01<br>THREE PLACE DECIMAL ±.005 |           |  |   |                    |              |  |
|-------------------------------------------------------------------------------------------------------------------------------------------------------------------------------------------------------|-------------------------------------------------------------------------------------------------|-----------|--|---|--------------------|--------------|--|
|                                                                                                                                                                                                       |                                                                                                 | CHECKED   |  |   |                    |              |  |
|                                                                                                                                                                                                       |                                                                                                 | ENG APPR. |  |   | COMPONENT<br>CLAMP |              |  |
| PROPRIETARY AND CONFIDENTIAL                                                                                                                                                                          |                                                                                                 | MFG APPR. |  |   |                    |              |  |
| HE INFORMATION CONTAINED IN THIS PRAWING IS THE SOLE PROPERTY OF EASTROM MANUFACTURING. ANY EEPRODUCTION IN PART OR AS A WHOLE WITHOUT THE WRITTEN PERMISSION OF EASTROM MANUFACTURING IS PROHIBITED. | MATERIAL COLD ROLLED STEEL                                                                      | Q.A.      |  |   |                    |              |  |
|                                                                                                                                                                                                       |                                                                                                 | COMMENTS: |  | • |                    |              |  |
|                                                                                                                                                                                                       | FINISH                                                                                          |           |  |   |                    |              |  |
|                                                                                                                                                                                                       | SEE NOTE 1                                                                                      |           |  |   | SIZE DWG. NO.      | REV.         |  |
|                                                                                                                                                                                                       | DRAWING IS NOT TO SCALE                                                                         |           |  |   | <b>A</b>   2811-22 | -            |  |
|                                                                                                                                                                                                       |                                                                                                 |           |  |   |                    | SHEET 1 OF 1 |  |