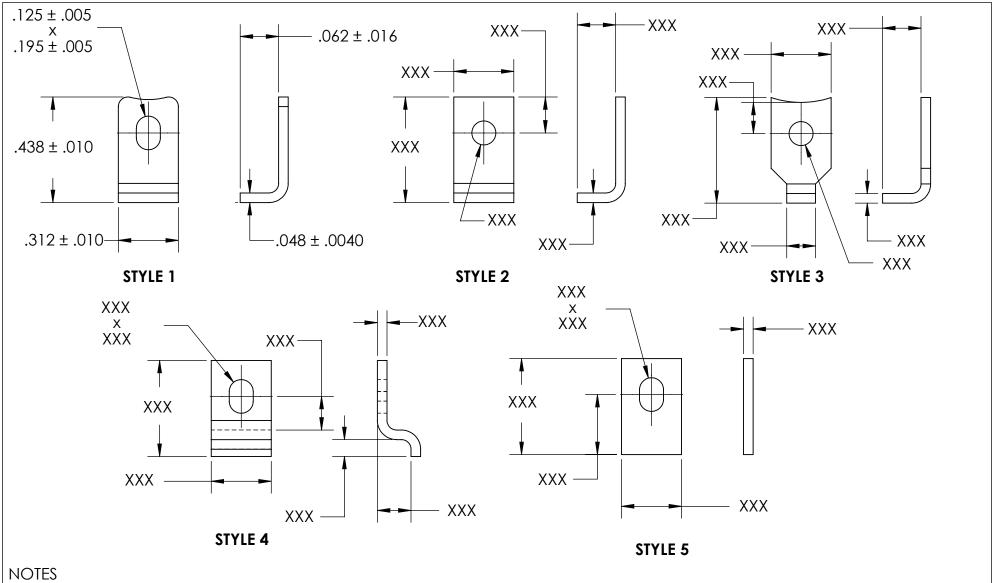

- 1. ZINC PLATE PER ASTM B633, SC1, TYPE II or VI, Yellow
- 2. STYLE: 1
- 3. DIMENSIONS APPLY PRIOR TO PLATING.

| PROPRIETARY AND CONFIDENTIAL       |
|------------------------------------|
| THE INFORMATION CONTAINED IN THIS  |
| DRAWING IS THE SOLE PROPERTY OF    |
| SEASTROM MANUFACTURING. ANY        |
| REPRODUCTION IN PART OR AS A WHOLE |
| WITHOUT THE WRITTEN PERMISSION OF  |
| SEASTROM MANUFACTURING IS          |
| PROHIBITED.                        |

|    | DIMENSIONS ARE IN INCHES TOLERANCES: FRACTIONAL ± 1/32 ANGULAR: MACH ± 1/2 Deg TWO PLACE DECIMAL ±.01 THREE PLACE DECIMAL ±.05 | DRAWN     | NAME | DATE | SEASTROM MFG       |      |
|----|--------------------------------------------------------------------------------------------------------------------------------|-----------|------|------|--------------------|------|
|    |                                                                                                                                | CHECKED   |      |      | COMPONENT<br>CLAMP |      |
|    |                                                                                                                                | ENG APPR. |      |      |                    |      |
|    |                                                                                                                                | MFG APPR. |      |      |                    |      |
| LE | MATERIAL COLD ROLLED STEEL                                                                                                     | Q.A.      |      |      |                    |      |
|    |                                                                                                                                | COMMENTS: |      |      |                    |      |
|    | FINISH<br>SEE NOTE 1                                                                                                           |           |      |      | SIZE DWG. NO.      | REV. |
|    | DRAWING IS NOT TO SCALE                                                                                                        |           |      |      | A 2811-1-Z2        |      |
|    |                                                                                                                                |           |      |      | SHEET 1 C          | )F 1 |