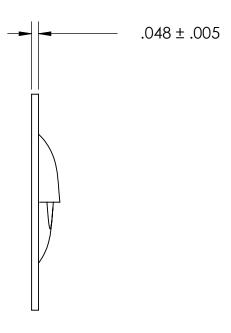

## NOTES

1. NONE

2. SCREW SIZE: 12-11

3. SCREW TYPE: A

| PROPRIETARY AND CONFIDENTIAL       | 1 |
|------------------------------------|---|
| THE INFORMATION CONTAINED IN THIS  | H |
| DRAWING IS THE SOLE PROPERTY OF    | l |
| SEASTROM MANUFACTURING. ANY        | L |
| REPRODUCTION IN PART OR AS A WHOLE | l |
| WITHOUT THE WRITTEN PERMISSION OF  | l |
| SEASTROM MANUFACTURING IS          | H |

PROHIBITED.

NAME DATE SEASTROM MFG DIMENSIONS ARE IN INCHES TOLERANCES: DRAWN FRACTIONAL±1/32 CHECKED ANGULAR: MACH±1/2 Deg ENG APPR. TWO PLACE DECIMAL ±.01 TAPPED NUT STRIP THREE PLACE DECIMAL ±.005 MFG APPR. MATERIAL Q.A. **COLD ROLLED STEEL** COMMENTS: FINISH SIZE DWG. NO. 272 SEE NOTE 1 2720-4 DRAWING IS NOT TO SCALE