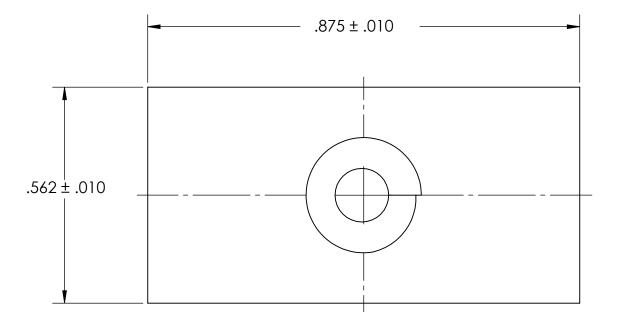

## NOTES

1. NONE

2. SCREW SIZE: 12-11

3. SCREW TYPE: A

| PROPRIETARY AND CONFIDENTIAL       | 1 |
|------------------------------------|---|
| THE INFORMATION CONTAINED IN THIS  | H |
| DRAWING IS THE SOLE PROPERTY OF    | l |
| SEASTROM MANUFACTURING. ANY        | L |
| REPRODUCTION IN PART OR AS A WHOLE | l |
| WITHOUT THE WRITTEN PERMISSION OF  | l |
| SEASTROM MANUFACTURING IS          | H |

PROHIBITED.

NAME DATE SEASTROM MFG DIMENSIONS ARE IN INCHES TOLERANCES: DRAWN FRACTIONAL±1/32 CHECKED ANGULAR: MACH±1/2 Deg ENG APPR. TWO PLACE DECIMAL ±.01 TAPPED NUT STRIP THREE PLACE DECIMAL ±.005 MFG APPR. MATERIAL Q.A. **COLD ROLLED STEEL** COMMENTS: FINISH SIZE DWG. NO. 272 SEE NOTE 1 2720-4 DRAWING IS NOT TO SCALE