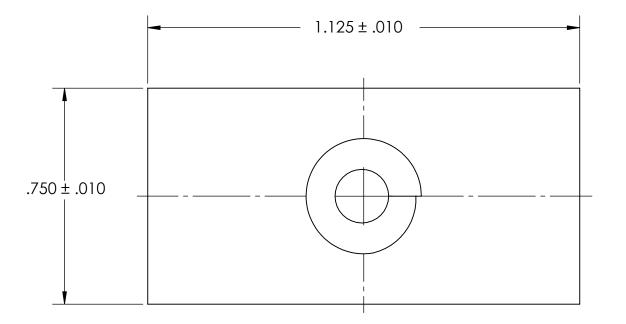

## REFEERENCE SEASTROM WORKMANSHIP STD. 8.4.1.W2

NOTES 1. NONE

2. SCREW SIZE: 5/16-18

3. SCREW TYPE: -

PROPRIETARY AND CONFIDENTIAL

THE INFORMATION CONTAINED IN THIS DRAWING IS THE SOLE PROPERTY OF SEASTROM MANUFACTURING. ANY REPRODUCTION IN PART OR AS A WHOLE WITHOUT THE WRITTEN PERMISSION OF SEASTROM MANUFACTURING IS PROHIBITED.