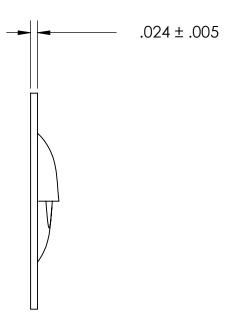

## REFEERENCE SEASTROM WORKMANSHIP STD. 8.4.1.W2

NOTES 1. NONE

2. SCREW SIZE: 5/16-18

3. SCREW TYPE: -

PROPRIETARY AND CONFIDENTIAL

THE INFORMATION CONTAINED IN THIS DRAWING IS THE SOLE PROPERTY OF SEASTROM MANUFACTURING. ANY REPRODUCTION IN PART OR AS A WHOLE WITHOUT THE WRITTEN PERMISSION OF SEASTROM MANUFACTURING IS PROHIBITED.