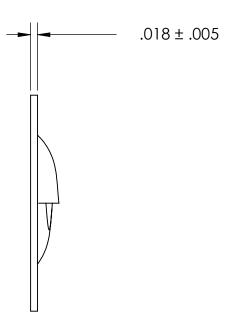

## NOTES 1. NONE

2. SCREW SIZE: 10-24

3. SCREW TYPE: C

PROPRIETARY AND CONFIDENTIAL
THE INFORMATION CONTAINED IN THIS
DRAWING IS THE SOLE PROPERTY OF
SEASTROM MANUFACTURING, ANY
REPRODUCTION IN PART OR AS A WHOLE
WITHOUT THE WRITTEN PERMISSION OF
SEASTROM MANUFACTURING IS
PROHIBITED.

| DIMENSIONS ARE IN INCHES TOLERANCES: FRACTIONAL±1/32 ANGULAR: MACH±1/2 Deg TWO PLACE DECIMAL ±.01 THREE PLACE DECIMAL ±.005 |           | NAME | DAT |
|-----------------------------------------------------------------------------------------------------------------------------|-----------|------|-----|
|                                                                                                                             | DRAWN     |      |     |
|                                                                                                                             | CHECKED   |      |     |
|                                                                                                                             | ENG APPR. |      |     |
|                                                                                                                             | MFG APPR. |      |     |
| material<br>COLD ROLLED STEEL                                                                                               | Q.A.      |      |     |
|                                                                                                                             | COMMENTS: |      |     |
| FINISH<br>SEE NOTE 1                                                                                                        |           |      |     |
|                                                                                                                             | 1         |      |     |