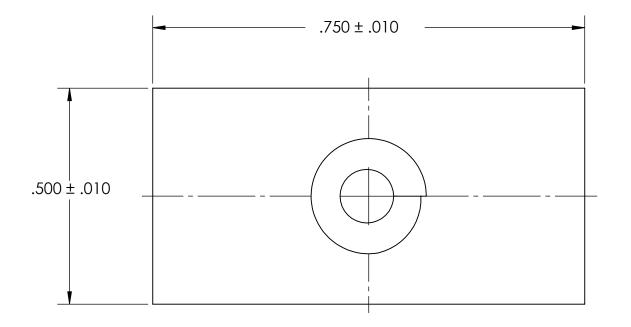

## NOTES 1. NONE

2. SCREW SIZE: 10-24

3. SCREW TYPE: C

PROPRIETARY AND CONFIDENTIAL
THE INFORMATION CONTAINED IN THIS
DRAWING IS THE SOLE PROPERTY OF
SEASTROM MANUFACTURING, ANY
REPRODUCTION IN PART OR AS A WHOLE
WITHOUT THE WRITTEN PERMISSION OF
SEASTROM MANUFACTURING IS
PROHIBITED.

| DIMENSIONS ARE IN INCHES TOLERANCES: FRACTIONAL±1/32 ANGULAR: MACH±1/2 Deg TWO PLACE DECIMAL ±.01 THREE PLACE DECIMAL ±.005 |           | NAME | DAT |
|-----------------------------------------------------------------------------------------------------------------------------|-----------|------|-----|
|                                                                                                                             | DRAWN     |      |     |
|                                                                                                                             | CHECKED   |      |     |
|                                                                                                                             | ENG APPR. |      |     |
|                                                                                                                             | MFG APPR. |      |     |
| material<br>COLD ROLLED STEEL                                                                                               | Q.A.      |      |     |
|                                                                                                                             | COMMENTS: |      |     |
| FINISH<br>SEE NOTE 1                                                                                                        |           |      |     |
|                                                                                                                             | 1         |      |     |