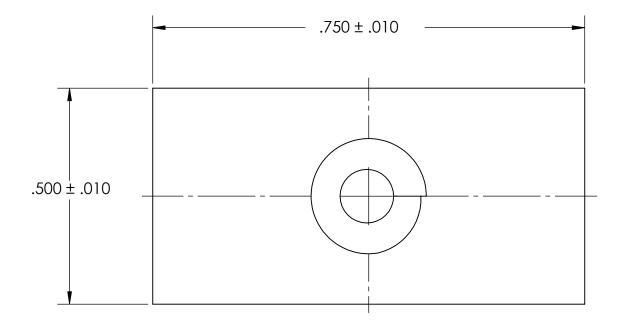

## NOTES 1. NONE

1. 110112

2. SCREW SIZE: 8-32

3. SCREW TYPE: C

TOLERANCES:
FRACTIONAL±1/32
ANGULAR: MACH±1/2 Deg
TWO PLACE DECIMAL ±.0
THREINFORMATION CONTAINED IN THIS

MATERIAL

MATERIAL

DRAWING IS THE SOLE PROPERTY OF
SEASTROM MANUFACTURING. ANY
REPRODUCTION IN PART OR AS A WHOLE

DIMENSIONS ARE IN INCHES

REPRODUCTION IN PART OR AS A WHOLE WITHOUT THE WRITTEN PERMISSION OF SEASTROM MANUFACTURING IS PROHIBITED.

| OLERANCES:<br>FRACTIONAL ± 1/32<br>NAGULAR: MACH ± 1/2 Deg<br>WO PLACE DECIMAL ±.01<br>HREE PLACE DECIMAL ±.005 | DRAWN     |  |  |
|-----------------------------------------------------------------------------------------------------------------|-----------|--|--|
|                                                                                                                 | CHECKED   |  |  |
|                                                                                                                 | ENG APPR. |  |  |
|                                                                                                                 | MFG APPR. |  |  |
| ATERIAL                                                                                                         | Q.A.      |  |  |
| OLD ROLLED STEEL                                                                                                | COMMENTS: |  |  |
| iish<br>EE NOTE 1                                                                                               |           |  |  |
| DRAWING IS NOT TO SCALE                                                                                         |           |  |  |