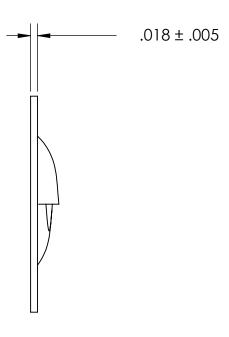

## NOTES 1. NONE

1. 110112

2. SCREW SIZE: 8-32

3. SCREW TYPE: C

TOLERANCES:
FRACTIONAL±1/32
ANGULAR: MACH±1/2 Deg
TWO PLACE DECIMAL ±.0
THREINFORMATION CONTAINED IN THIS

MATERIAL

MATERIAL

DRAWING IS THE SOLE PROPERTY OF
SEASTROM MANUFACTURING. ANY
REPRODUCTION IN PART OR AS A WHOLE

DIMENSIONS ARE IN INCHES

REPRODUCTION IN PART OR AS A WHOLE WITHOUT THE WRITTEN PERMISSION OF SEASTROM MANUFACTURING IS PROHIBITED.

| OLERANCES:<br>FRACTIONAL ± 1/32<br>NAGULAR: MACH ± 1/2 Deg<br>WO PLACE DECIMAL ±.01<br>HREE PLACE DECIMAL ±.005 | DRAWN     |  |  |
|-----------------------------------------------------------------------------------------------------------------|-----------|--|--|
|                                                                                                                 | CHECKED   |  |  |
|                                                                                                                 | ENG APPR. |  |  |
|                                                                                                                 | MFG APPR. |  |  |
| ATERIAL                                                                                                         | Q.A.      |  |  |
| OLD ROLLED STEEL                                                                                                | COMMENTS: |  |  |
| iish<br>EE NOTE 1                                                                                               |           |  |  |
| DRAWING IS NOT TO SCALE                                                                                         |           |  |  |