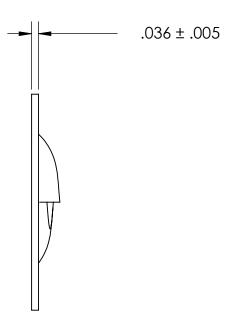

## NOTES 1. NONE

2. SCREW SIZE: 5/16 -12

3. SCREW TYPE: C

THE INFORMATION CONTAINED IN THIS DRAWING IS THE SOLE PROPERTY OF SEASTROM MANUFACTURING. ANY REPRODUCTION IN PART OR AS A WHOLE WITHOUT THE WRITTEN PERMISSION OF SEASTROM MANUFACTURING IS

PROPRIETARY AND CONFIDENTIAL

PROHIBITED.

DIMENSIONS ARE IN INCHES
TOLERANCES:
FRACTIONAL±1/32
ANGULAR: MACH±1/2 Deg
TWO PLACE DECIMAL ±.01
THREE PLACE DECIMAL ±.005

MATERIAL
COLD ROLLED STEEL
FINISH
SEE NOTE 1