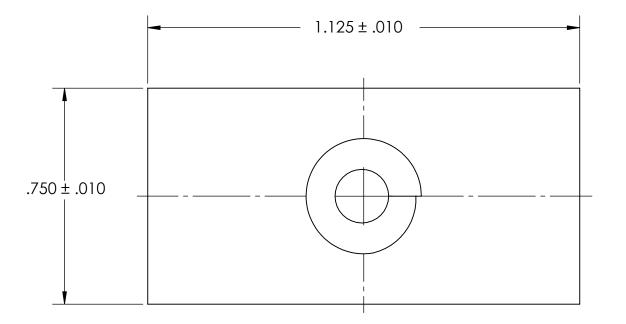

## NOTES 1. NONE

2. SCREW SIZE: 5/16 -12

3. SCREW TYPE: C

THE INFORMATION CONTAINED IN THIS DRAWING IS THE SOLE PROPERTY OF SEASTROM MANUFACTURING. ANY REPRODUCTION IN PART OR AS A WHOLE WITHOUT THE WRITTEN PERMISSION OF SEASTROM MANUFACTURING IS

PROPRIETARY AND CONFIDENTIAL

PROHIBITED.

DIMENSIONS ARE IN INCHES
TOLERANCES:
FRACTIONAL±1/32
ANGULAR: MACH±1/2 Deg
TWO PLACE DECIMAL ±.01
THREE PLACE DECIMAL ±.005

MATERIAL
COLD ROLLED STEEL
FINISH
SEE NOTE 1