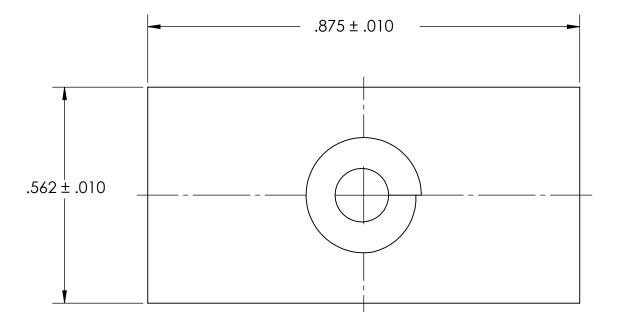

## NOTES 1. NONE

2. SCREW SIZE: 12-14

3. SCREW TYPE: B & AB

| PROPRIETARY AND CONFIDENTIAL                                                                  | DIMENSIONS ARE IN INCHES TOLERANCES: FRACTIONAL±1/32 ANGULAR: MACH±1/2 Deg TWO PLACE DECIMAL ±.01 THREE PLACE DECIMAL ±.005 |
|-----------------------------------------------------------------------------------------------|-----------------------------------------------------------------------------------------------------------------------------|
| THE INFORMATION CONTAINED IN THIS DRAWING IS THE SOLE PROPERTY OF SEASTROM MANUFACTURING. ANY | MATERIAL COLD ROLLED STEEL                                                                                                  |
| REPRODUCTION IN PART OR AS A WHOLE                                                            | FINISH                                                                                                                      |

SEE NOTE 1

DRAWING IS NOT TO SCALE

|           | NAME | DATE      | SEASTROM MFG     |                  |           |      |
|-----------|------|-----------|------------------|------------------|-----------|------|
| DRAWN     |      |           |                  |                  |           |      |
| CHECKED   |      |           |                  |                  |           |      |
| ENG APPR. |      |           | TAPPED NUT STRIP |                  |           |      |
| MFG APPR. |      |           |                  | IAFFED NOT STRIF |           |      |
| Q.A.      |      |           |                  |                  |           |      |
| COMMENTS: |      |           |                  |                  |           |      |
|           |      |           | SIZE             | DWG. NO.         |           | RFV. |
| _         |      | A 2720-14 |                  |                  | KEV.      |      |
|           |      |           | ٠,               | 2/20-14          |           | _    |
|           |      |           |                  |                  | SHEET 1 C | DF 1 |