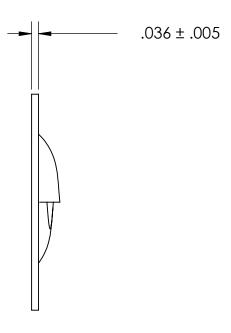

## NOTES 1. NONE

2. SCREW SIZE: 12-14

3. SCREW TYPE: B & AB

| PROPRIETARY AND CONFIDENTIAL                                                                  | DIMENSIONS ARE IN INCHES TOLERANCES: FRACTIONAL±1/32 ANGULAR: MACH±1/2 Deg TWO PLACE DECIMAL ±.01 THREE PLACE DECIMAL ±.005 |
|-----------------------------------------------------------------------------------------------|-----------------------------------------------------------------------------------------------------------------------------|
| THE INFORMATION CONTAINED IN THIS DRAWING IS THE SOLE PROPERTY OF SEASTROM MANUFACTURING. ANY | MATERIAL COLD ROLLED STEEL                                                                                                  |
| REPRODUCTION IN PART OR AS A WHOLE                                                            | FINISH                                                                                                                      |

SEE NOTE 1

DRAWING IS NOT TO SCALE

|           | NAME | DATE      | SEASTROM MFG     |                  |           |      |
|-----------|------|-----------|------------------|------------------|-----------|------|
| DRAWN     |      |           |                  |                  |           |      |
| CHECKED   |      |           |                  |                  |           |      |
| ENG APPR. |      |           | TAPPED NUT STRIP |                  |           |      |
| MFG APPR. |      |           |                  | IAFFED NOT STRIF |           |      |
| Q.A.      |      |           |                  |                  |           |      |
| COMMENTS: |      |           |                  |                  |           |      |
|           |      |           | SIZE             | DWG. NO.         |           | RFV. |
| _         |      | A 2720-14 |                  |                  | KEV.      |      |
|           |      |           | ٠,               | 2/20-14          |           | _    |
|           |      |           |                  |                  | SHEET 1 C | DF 1 |