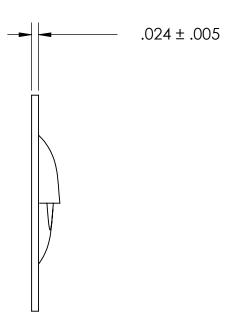

## NOTES 1. NONE

2. SCREW SIZE: 8-18

3. SCREW TYPE: B & AB

| PROPRIETARY AND CONFIDENTIAL                                                                  | DIMENSIONS ARE IN INCHES TOLERANCES: FRACTIONAL±1/32 ANGULAR: MACH±1/2 Deg TWO PLACE DECIMAL ±.01 THREE PLACE DECIMAL ±.005 |
|-----------------------------------------------------------------------------------------------|-----------------------------------------------------------------------------------------------------------------------------|
| THE INFORMATION CONTAINED IN THIS DRAWING IS THE SOLE PROPERTY OF SEASTROM MANUFACTURING. ANY | MATERIAL<br>COLD ROLLED STEEL                                                                                               |
| REPRODUCTION IN PART OR AS A WHOL                                                             | FINISH                                                                                                                      |

DRAWING IS NOT TO SCALE

SEE NOTE 1

|           | NAME | DATE |                  |          |           |      |  |
|-----------|------|------|------------------|----------|-----------|------|--|
| DRAWN     |      |      | SEASTROM MFG     |          |           |      |  |
| CHECKED   |      |      |                  |          |           |      |  |
| ENG APPR. |      |      | TAPPED NUT STRIP |          |           |      |  |
| MFG APPR. |      |      |                  |          |           |      |  |
| Q.A.      |      |      |                  |          |           |      |  |
| COMMENTS: |      |      |                  |          |           |      |  |
|           |      |      |                  |          |           |      |  |
|           |      |      | SIZE             | DWG. NO. |           | REV. |  |
|           |      |      | Α                | 2720-12  |           | -    |  |
|           |      |      |                  |          | SHEET 1 C | DF 1 |  |