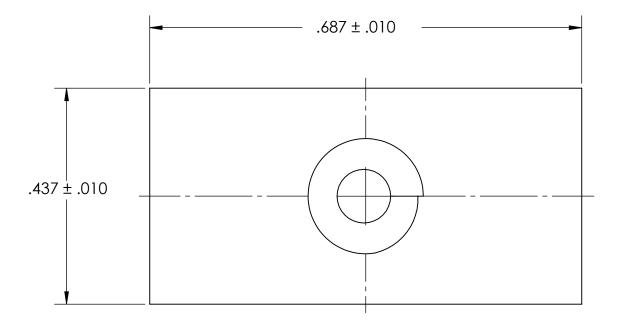

## NOTES 1. NONE

2. SCREW SIZE: 8-18

3. SCREW TYPE: B & AB

| PROPRIETARY AND CONFIDENTIAL                                                                  | DIMENSIONS ARE IN INCHES TOLERANCES: FRACTIONAL±1/32 ANGULAR: MACH±1/2 Deg TWO PLACE DECIMAL ±.01 THREE PLACE DECIMAL ±.005 |
|-----------------------------------------------------------------------------------------------|-----------------------------------------------------------------------------------------------------------------------------|
| THE INFORMATION CONTAINED IN THIS DRAWING IS THE SOLE PROPERTY OF SEASTROM MANUFACTURING. ANY | MATERIAL<br>COLD ROLLED STEEL                                                                                               |
| REPRODUCTION IN PART OR AS A WHOL                                                             | FINISH                                                                                                                      |

DRAWING IS NOT TO SCALE

SEE NOTE 1

|           | NAME | DATE |                  |          |           |      |  |
|-----------|------|------|------------------|----------|-----------|------|--|
| DRAWN     |      |      | SEASTROM MFG     |          |           |      |  |
| CHECKED   |      |      |                  |          |           |      |  |
| ENG APPR. |      |      | TAPPED NUT STRIP |          |           |      |  |
| MFG APPR. |      |      |                  |          |           |      |  |
| Q.A.      |      |      |                  |          |           |      |  |
| COMMENTS: |      |      |                  |          |           |      |  |
|           |      |      |                  |          |           |      |  |
|           |      |      | SIZE             | DWG. NO. |           | REV. |  |
|           |      |      | Α                | 2720-12  |           | -    |  |
|           |      |      |                  |          | SHEET 1 C | DF 1 |  |