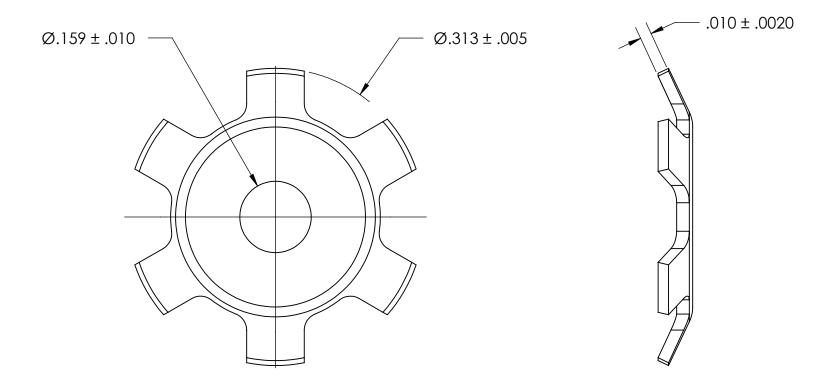

## REFERENCE SEASTROM WORKMANSHIP STD. 8.4.1.W2

## NOTES

1. ZINC PLATE PER ASTM B633, SC1, TYPE III or V, Clear w/Bake

2. HEAT TREAT: 82.5 - 84.5 HR15N

3. No. TABS: 6, EQUALLY SPACED.

4. DESIGN HOLE SIZE: Ø.300 ± .002

5. DIMENSIONS APPLY PRIOR TO PLATING.

|  | I DIMENSIONS ARE IN INCHES                       |          |
|--|--------------------------------------------------|----------|
|  | TOLERANCES:                                      | DRAWN    |
|  | FRACTIONAL±1/32<br>ANGULAR: MACH±1/2 Dea         | CHECKED  |
|  | TWO PLACE DECIMAL ±.01 THREE PLACE DECIMAL ±.005 | ENG APPR |
|  |                                                  | MFG APPR |
|  | MATERIAL<br>HIGH CARBON SPRING STEEL             | Q.A.     |
|  | FINISH<br>SEE NOTE 1                             | COMMEN   |
|  | DRAWING IS NOT TO SCALE                          |          |

|           | NAME | DATE |                    | SEASTROM MFG     |      |      |
|-----------|------|------|--------------------|------------------|------|------|
| DRAWN     |      |      |                    | 2EA2IKOM V       | /IFG |      |
| CHECKED   |      |      |                    |                  |      |      |
| ENG APPR. |      |      |                    | RETENTION WASHER |      |      |
| MFG APPR. |      |      | KEIEINIIOIN WASHEK |                  |      |      |
| Q.A.      |      |      |                    |                  |      |      |
| COMMENTS: |      |      |                    |                  |      |      |
|           |      |      |                    |                  |      |      |
|           |      |      | SIZE               | DWG. NO.         |      | REV. |
|           |      |      | Α                  | 2715-6           |      | -    |
|           |      |      |                    | SHEET 1 C        | )F 1 |      |