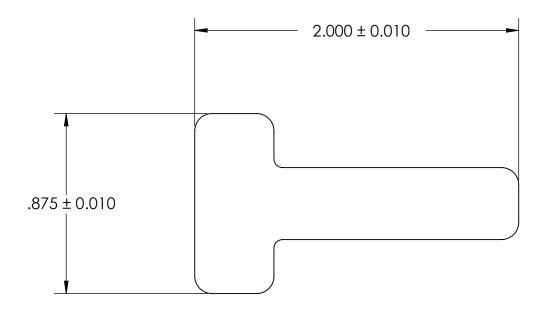

## REFEERENCE SEASTROM WORKMANSHIP STD. 8.4.1.W2

NOTES 1. NONE

2. SCREW SIZE: -

PROPRIETARY AND CONFIDENTIAL
THE INFORMATION CONTAINED IN THIS
DRAWING IS THE SOLE PROPERTY OF
SEASTROM MANUFACTURING. ANY
REPRODUCTION IN PART OR AS A WHOLE
WITHOUT THE WRITTEN PERMISSION OF
SEASTROM MANUFACTURING IS
PROHIBITED.

|                           | DIMENSIONS ARE IN INCHES TOLERANCES: FRACTIONAL±1/32 ANGULAR: MACH±1/2 Deg TWO PLACE DECIMAL ±.01 THREE PLACE DECIMAL ±.005 |           | NAME | DATE |                       |      |
|---------------------------|-----------------------------------------------------------------------------------------------------------------------------|-----------|------|------|-----------------------|------|
|                           |                                                                                                                             | DRAWN     |      |      | SEASTROM MFG          |      |
|                           |                                                                                                                             | CHECKED   |      |      | TAGS AND MARKER BANDS |      |
|                           |                                                                                                                             | ENG APPR. |      |      |                       | 20   |
|                           |                                                                                                                             | MFG APPR. |      |      |                       | JS   |
|                           | MATERIAL<br>ALUMINUM                                                                                                        | Q.A.      |      |      |                       |      |
|                           |                                                                                                                             | COMMENTS: |      | •    |                       |      |
|                           | FINISH                                                                                                                      |           |      |      |                       |      |
|                           | SEE NOTE 1                                                                                                                  |           |      |      | SIZE DWG. NO.         | REV. |
|                           | DRAWING IS NOT TO SCALE                                                                                                     |           |      |      | A 1030-2              | -    |
| I DRAWING IS NOT TO SCALE |                                                                                                                             | 1         |      |      |                       |      |