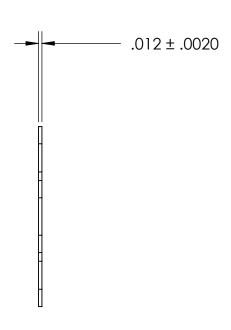

## REFEERENCE SEASTROM WORKMANSHIP STD. 8.4.1.W2

NOTES 1. NONE

2. SCREW SIZE: -

PROPRIETARY AND CONFIDENTIAL
THE INFORMATION CONTAINED IN THIS
DRAWING IS THE SOLE PROPERTY OF
SEASTROM MANUFACTURING. ANY
REPRODUCTION IN PART OR AS A WHOLE
WITHOUT THE WRITTEN PERMISSION OF
SEASTROM MANUFACTURING IS
PROHIBITED.

|                           | DIMENSIONS ARE IN INCHES TOLERANCES: FRACTIONAL±1/32 ANGULAR: MACH±1/2 Deg TWO PLACE DECIMAL ±.01 THREE PLACE DECIMAL ±.005 |           | NAME | DATE |                       |      |
|---------------------------|-----------------------------------------------------------------------------------------------------------------------------|-----------|------|------|-----------------------|------|
|                           |                                                                                                                             | DRAWN     |      |      | SEASTROM MFG          |      |
|                           |                                                                                                                             | CHECKED   |      |      | TAGS AND MARKER BANDS |      |
|                           |                                                                                                                             | ENG APPR. |      |      |                       | 20   |
|                           |                                                                                                                             | MFG APPR. |      |      |                       | JS   |
|                           | MATERIAL<br>ALUMINUM                                                                                                        | Q.A.      |      |      |                       |      |
|                           |                                                                                                                             | COMMENTS: |      | •    |                       |      |
|                           | FINISH                                                                                                                      |           |      |      |                       |      |
|                           | SEE NOTE 1                                                                                                                  |           |      |      | SIZE DWG. NO.         | REV. |
|                           | DRAWING IS NOT TO SCALE                                                                                                     |           |      |      | A 1030-2              | -    |
| I DRAWING IS NOT TO SCALE |                                                                                                                             | 1         |      |      |                       |      |