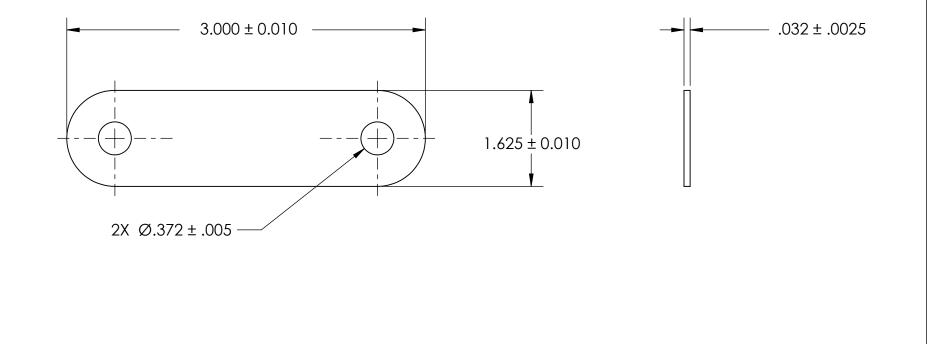

## notes 1. none

|  | 2. SCREW SIZE: -                         |                                                                                                                                           | DIMENSIONS ARE IN INCHES<br>TOLERANCES:                            | DRAWN     | NAME | DATE | SEASTROM MFG          |      |
|--|------------------------------------------|-------------------------------------------------------------------------------------------------------------------------------------------|--------------------------------------------------------------------|-----------|------|------|-----------------------|------|
|  |                                          |                                                                                                                                           | FRACTIONAL±1/32<br>ANGULAR: MACH±1/2 Deg<br>TWO PLACE DECIMAL ±.01 | CHECKED   |      |      |                       |      |
|  |                                          |                                                                                                                                           |                                                                    | ENG APPR. |      |      | TAGS AND MARKER BANDS | ΓC   |
|  |                                          | DRAWING IS THE SOLE PROPERTY OF<br>SEASTROM MANUFACTURING. ANY<br>REPRODUCTION IN PART OR AS A WHOLE<br>WITHOUT THE WRITTEN PERMISSION OF | THREE PLACE DECIMAL ±.005                                          | MFG APPR. |      |      | IAGS AND MARKER DAI   | DS   |
|  |                                          |                                                                                                                                           | ALUMINUM                                                           | Q.A.      |      |      |                       |      |
|  |                                          |                                                                                                                                           |                                                                    | COMMENTS: |      | •    |                       |      |
|  |                                          |                                                                                                                                           | finish<br>SEE NOTE 1                                               |           |      |      |                       | REV. |
|  | SEASTROM MANUFACTURING IS<br>PROHIBITED. |                                                                                                                                           | DRAWING IS NOT TO SCALE                                            | l         |      |      | A 1027-7              | -    |
|  |                                          | TROHIBITED.                                                                                                                               | DIVITING IS NOT TO SCALE                                           |           |      |      | SHEET 1 C             | )F 1 |