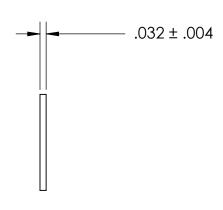

| TOL<br>FRA<br>ANO<br>TWO | DIMENSIONS ARE IN INCHES TOLERANCES: FRACTIONAL±1/32 ANGULAR: MACH±1/2 Deg TWO PLACE DECIMAL ±.01 THREE PLACE DECIMAL ±.005 | 554441    | NAME | DATE | SEASTROM MFG          |      |
|--------------------------|-----------------------------------------------------------------------------------------------------------------------------|-----------|------|------|-----------------------|------|
|                          |                                                                                                                             | DRAWN     |      |      | 3L7 (311( 3141 1411 3 |      |
|                          |                                                                                                                             | CHECKED   |      |      | TAGS AND MARKER BANDS |      |
|                          |                                                                                                                             | ENG APPR. |      |      |                       |      |
|                          |                                                                                                                             | MFG APPR. |      |      | IAGS AND MARKER DANDS |      |
| LE                       | BRASS                                                                                                                       | Q.A.      |      |      |                       |      |
|                          |                                                                                                                             | COMMENTS: |      |      |                       |      |
|                          | FINISH                                                                                                                      |           |      |      |                       |      |
|                          | SEE NOTE 1                                                                                                                  |           |      |      |                       | REV. |
|                          | DRAWING IS NOT TO SCALE                                                                                                     |           |      |      | <b>A</b> 1027-6       |      |
|                          |                                                                                                                             |           |      |      | SHEET 1 OF            | - 1  |