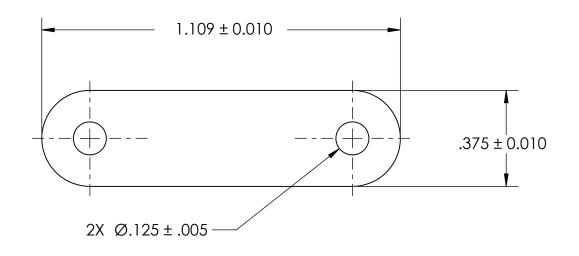

## NOTES 1. NONE

2. SCREW SIZE: 4

PROPRIETARY AND CONFIDENTIAL
THE INFORMATION CONTAINED IN THIS
DRAWING IS THE SOLE PROPERTY OF
SEASTROM MANUFACTURING. ANY
REPRODUCTION IN PART OR AS A WHOLE
WITHOUT THE WRITTEN PERMISSION OF
SEASTROM MANUFACTURING IS
PROHIBITED.

| TOL<br>FRA<br>ANO<br>TWO | DIMENSIONS ARE IN INCHES TOLERANCES: FRACTIONAL±1/32 ANGULAR: MACH±1/2 Deg TWO PLACE DECIMAL ±.01 THREE PLACE DECIMAL ±.005 | 554441    | NAME | DATE | SEASTROM MFG          |      |
|--------------------------|-----------------------------------------------------------------------------------------------------------------------------|-----------|------|------|-----------------------|------|
|                          |                                                                                                                             | DRAWN     |      |      | 3L7 (311( 3141 1411 3 |      |
|                          |                                                                                                                             | CHECKED   |      |      | TAGS AND MARKER BANDS |      |
|                          |                                                                                                                             | ENG APPR. |      |      |                       |      |
|                          |                                                                                                                             | MFG APPR. |      |      | IAGS AND MARKER DANDS |      |
| LE                       | BRASS                                                                                                                       | Q.A.      |      |      |                       |      |
|                          |                                                                                                                             | COMMENTS: |      |      |                       |      |
|                          | FINISH                                                                                                                      |           |      |      |                       |      |
|                          | SEE NOTE 1                                                                                                                  |           |      |      |                       | REV. |
|                          | DRAWING IS NOT TO SCALE                                                                                                     |           |      |      | <b>A</b> 1027-6       |      |
|                          |                                                                                                                             |           |      |      | SHEET 1 OF            | - 1  |