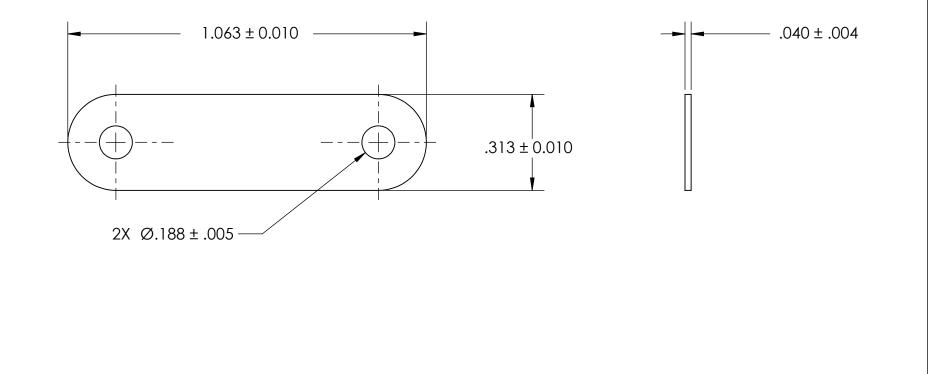

## notes 1. none

| 2. SCREW SIZE: 6 |                                                                                                      | DIMENSIONS ARE IN INCHES<br>TOLERANCES:             | DRAWN     | NAME | DATE | SEASTROM MFG          |
|------------------|------------------------------------------------------------------------------------------------------|-----------------------------------------------------|-----------|------|------|-----------------------|
|                  |                                                                                                      | FRACTIONAL±1/32<br>ANGULAR: MACH±1/2 Deg            | CHECKED   |      |      |                       |
|                  | DRAWING IS THE SOLE PROPERTY OF<br>SEASTROM MANUFACTURING. ANY<br>REPRODUCTION IN PART OR AS A WHOLE | TWO PLACE DECIMAL ±.01<br>THREE PLACE DECIMAL ±.005 | ENG APPR. |      |      | TAGS AND MARKER BANDS |
|                  |                                                                                                      | MATERIAL<br>BRASS                                   | Q.A.      |      |      |                       |
|                  |                                                                                                      |                                                     | COMMENTS: | 1    | -    |                       |
|                  |                                                                                                      | FINISH<br>SEE NOTE 1                                | _         |      |      | SIZE DWG. NO. REV     |
|                  |                                                                                                      | DRAWING IS NOT TO SCALE                             |           |      |      | SHEET 1 OF 1          |