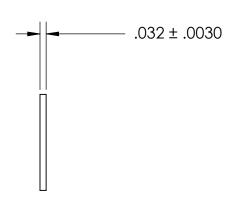

|   | DIMENSIONS ARE IN INCHES TOLERANCES: FRACTIONAL ± 1/32 ANGULAR: MACH ± 1/2 Deg TWO PLACE DECIMAL ± .01 THREE PLACE DECIMAL ± .005 |           | NAME | DATE | SEASTROM MFG          |      |
|---|-----------------------------------------------------------------------------------------------------------------------------------|-----------|------|------|-----------------------|------|
|   |                                                                                                                                   | DRAWN     |      |      | SLASIKOM MEG          |      |
|   |                                                                                                                                   | CHECKED   |      |      | TAGS AND MARKER BANDS |      |
|   |                                                                                                                                   | ENG APPR. |      |      |                       |      |
|   |                                                                                                                                   | MFG APPR. |      |      |                       | DS   |
| E | MATERIAL COLD ROLLED STEEL                                                                                                        | Q.A.      |      |      |                       |      |
|   |                                                                                                                                   | COMMENTS: |      |      |                       |      |
|   | FINISH                                                                                                                            |           |      |      |                       |      |
|   | SEE NOTE 1                                                                                                                        |           |      |      | SIZE DWG. NO.         | REV. |
|   | DRAWING IS NOT TO SCALE                                                                                                           |           |      |      | A 1027-1              | -    |
|   |                                                                                                                                   |           |      |      | SHEET 1 C             | DF 1 |