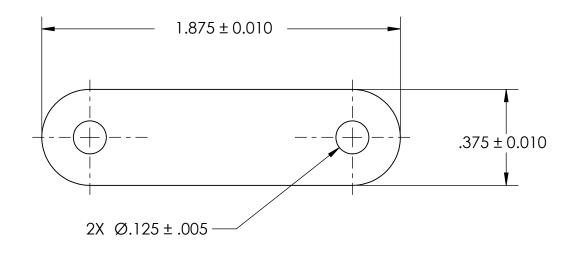

## NOTES 1. NONE

2. SCREW SIZE: 4

PROPRIETARY AND CONFIDENTIAL
THE INFORMATION CONTAINED IN THIS
DRAWING IS THE SOLE PROPERTY OF
SEASTROM MANUFACTURING. ANY
REPRODUCTION IN PART OR AS A WHOLE
WITHOUT THE WRITTEN PERMISSION OF
SEASTROM MANUFACTURING IS
PROHIBITED.

|   | DIMENSIONS ARE IN INCHES TOLERANCES: FRACTIONAL ± 1/32 ANGULAR: MACH ± 1/2 Deg TWO PLACE DECIMAL ± .01 THREE PLACE DECIMAL ± .005 |           | NAME | DATE | SEASTROM MFG          |      |
|---|-----------------------------------------------------------------------------------------------------------------------------------|-----------|------|------|-----------------------|------|
|   |                                                                                                                                   | DRAWN     |      |      | SLASIKOM MEG          |      |
|   |                                                                                                                                   | CHECKED   |      |      | TAGS AND MARKER BANDS |      |
|   |                                                                                                                                   | ENG APPR. |      |      |                       |      |
|   |                                                                                                                                   | MFG APPR. |      |      |                       | DS   |
| E | MATERIAL COLD ROLLED STEEL                                                                                                        | Q.A.      |      |      |                       |      |
|   |                                                                                                                                   | COMMENTS: |      |      |                       |      |
|   | FINISH                                                                                                                            |           |      |      |                       |      |
|   | SEE NOTE 1                                                                                                                        |           |      |      | SIZE DWG. NO.         | REV. |
|   | DRAWING IS NOT TO SCALE                                                                                                           |           |      |      | A 1027-1              | -    |
|   |                                                                                                                                   |           |      |      | SHEET 1 C             | DF 1 |