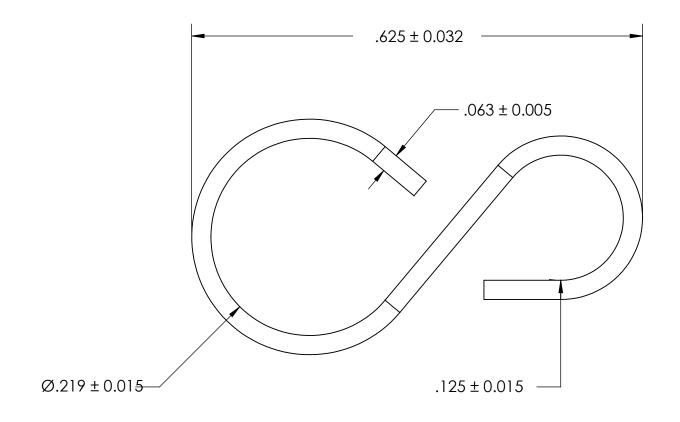

## REFEERENCE SEASTROM WORKMANSHIP STD. 8.4.1.W2

## **NOTES**

- 1. CADMIUM PLATE PER AMS QQ-P-416 TYPE I CLASS 2
- 2. DIMENSIONS APPLY BEFORE PLATING

| PROPRIETARY AND CONFIDENTIAL       |
|------------------------------------|
| THE INFORMATION CONTAINED IN THIS  |
| DRAWING IS THE SOLE PROPERTY OF    |
| SEASTROM MANUFACTURING. ANY        |
| REPRODUCTION IN PART OR AS A WHOLE |
| WITHOUT THE WRITTEN PERMISSION OF  |
| SEASTROM MANUFACTURING IS          |
| PROHIBITED.                        |

|     | DIMENSIONS ARE IN INCHES TOLERANCES: FRACTIONAL±1/32 ANGULAR: MACH±1/2 Deg |           | NAME | DATE |                       |           |
|-----|----------------------------------------------------------------------------|-----------|------|------|-----------------------|-----------|
|     |                                                                            | DRAWN     |      |      | SEASTROM MFG          |           |
|     |                                                                            | CHECKED   |      |      | TAGS AND MARKER BANDS |           |
|     | TWO PLACE DECIMAL ±.01                                                     | ENG APPR. |      |      |                       | 20        |
|     | THREE PLACE DECIMAL ±.005                                                  | MFG APPR. |      |      |                       | JS        |
| - 1 | MATERIAL COLD ROLLED STEEL                                                 | Q.A.      |      |      |                       |           |
| L   |                                                                            | COMMENTS: |      |      |                       |           |
|     | finish<br>SEE NOTE 1                                                       |           |      |      | SIZE DWG. NO.         | REV.      |
|     | DRAWING IS NOT TO SCALE                                                    |           |      |      | A 1000                | -<br>\E 1 |