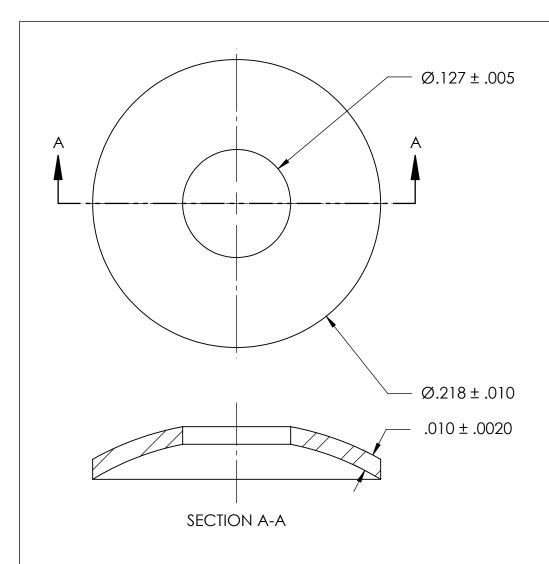

## NOTES 1. NONE

2. HEAT TREAT: QUENCH & TEMPER 82.5-84.5 HR15N

PROPRIETARY AND CONFIDENTIAL

THE INFORMATION CONTAINED IN THIS DRAWING IS THE SOLE PROPERTY OF SEASTROM MANUFACTURING. ANY REPRODUCTION IN PART OR AS A WHOLE WITHOUT THE WRITTEN PERMISSION OF SEASTROM MANUFACTURING IS PROHIBITED.

|  | DIMENSIONS ARE IN INCHES TOLERANCES: FRACTIONAL±1/32 ANGULAR: MACH±1/2 Deg TWO PLACE DECIMAL ±.01 THREE PLACE DECIMAL ±.005 |           | NAME | DATE | 1                  | SEASTROM MFG |           |
|--|-----------------------------------------------------------------------------------------------------------------------------|-----------|------|------|--------------------|--------------|-----------|
|  |                                                                                                                             | DRAWN     |      |      | SEASIROM MIG       |              |           |
|  |                                                                                                                             | CHECKED   |      |      |                    |              |           |
|  |                                                                                                                             | ENG APPR. |      |      | DOME SPRING WASHER |              |           |
|  |                                                                                                                             | MFG APPR. |      |      |                    |              |           |
|  | MATERIAL<br>SPRING STEEL                                                                                                    | Q.A.      |      |      |                    |              |           |
|  |                                                                                                                             | COMMENTS: |      |      | 1                  |              |           |
|  | SEE NOTE 1                                                                                                                  |           |      |      |                    | DWG. NO.     | REV.      |
|  | DRAWING IS NOT TO SCALE                                                                                                     |           |      |      | Α                  | 5810-12      | <u>  </u> |
|  |                                                                                                                             |           |      |      | 1                  | SHEET 1 (    | ∩F 1      |