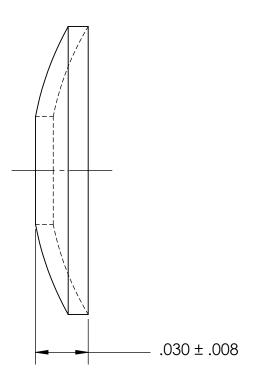

## NOTES 1. NONE

2. HEAT TREAT: QUENCH & TEMPER 82.5-84.5 HR15N

PROPRIETARY AND CONFIDENTIAL

THE INFORMATION CONTAINED IN THIS DRAWING IS THE SOLE PROPERTY OF SEASTROM MANUFACTURING. ANY REPRODUCTION IN PART OR AS A WHOLE WITHOUT THE WRITTEN PERMISSION OF SEASTROM MANUFACTURING IS PROHIBITED.

|  | DIMENSIONS ARE IN INCHES TOLERANCES: FRACTIONAL±1/32 ANGULAR: MACH±1/2 Deg TWO PLACE DECIMAL ±.01 THREE PLACE DECIMAL ±.005 |           | NAME | DATE | 1                  | SEASTROM MFG |           |
|--|-----------------------------------------------------------------------------------------------------------------------------|-----------|------|------|--------------------|--------------|-----------|
|  |                                                                                                                             | DRAWN     |      |      | SEASIROM MIG       |              |           |
|  |                                                                                                                             | CHECKED   |      |      |                    |              |           |
|  |                                                                                                                             | ENG APPR. |      |      | DOME SPRING WASHER |              |           |
|  |                                                                                                                             | MFG APPR. |      |      |                    |              |           |
|  | MATERIAL<br>SPRING STEEL                                                                                                    | Q.A.      |      |      |                    |              |           |
|  |                                                                                                                             | COMMENTS: |      |      | 1                  |              |           |
|  | SEE NOTE 1                                                                                                                  |           |      |      |                    | DWG. NO.     | REV.      |
|  | DRAWING IS NOT TO SCALE                                                                                                     |           |      |      | Α                  | 5810-12      | <u>  </u> |
|  |                                                                                                                             |           |      |      | 1                  | SHEET 1 (    | ∩F 1      |