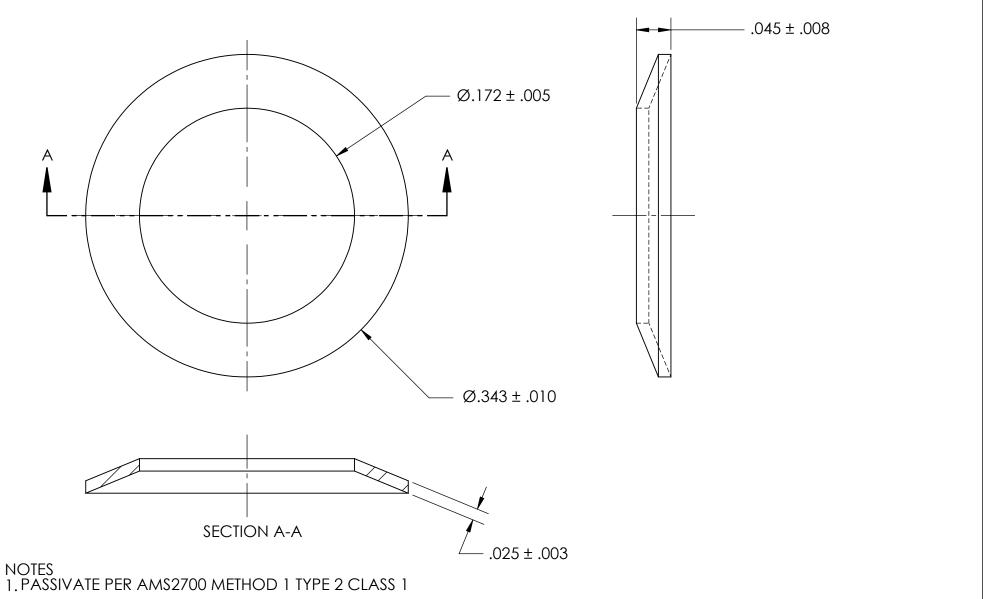

- 2. HEAT TREAT: -
- 3. DIMENSIONS APPLY BEFORE PLATING

|                                                                                                                                                                                                          |                                                                                                                                     | DIMENSIONS ARE IN INCHES TOLERANCES:     | DRAWN     | NAME | DATE       | SEASTROM       |
|----------------------------------------------------------------------------------------------------------------------------------------------------------------------------------------------------------|-------------------------------------------------------------------------------------------------------------------------------------|------------------------------------------|-----------|------|------------|----------------|
|                                                                                                                                                                                                          |                                                                                                                                     | FRACTIONAL±1/32<br>ANGULAR: MACH±1/2 Deg | CHECKED   |      |            |                |
|                                                                                                                                                                                                          | TWO PLACE DECIMAL ±.01                                                                                                              | ENG APPR.                                |           |      | BELLEVILLE |                |
|                                                                                                                                                                                                          | PROPRIETARY AND CONFIDENTIAL                                                                                                        | THREE PLACE DECIMAL ±.005                | MFG APPR. |      |            |                |
| THE INFORMATION CONTAINED IN THIS DRAWING IS THE SOLE PROPERTY OF SEASTROM MANUFACTURING. ANY REPRODUCTION IN PART OR AS A WHOLE WITHOUT THE WRITTEN PERMISSION OF SEASTROM MANUFACTURING IS PROHIBITED. | MATERIAL                                                                                                                            | Q.A.                                     |           |      | SPRING WAS |                |
|                                                                                                                                                                                                          | SEASTROM MANUFACTURING. ANY<br>REPRODUCTION IN PART OR AS A WHOLE<br>WITHOUT THE WRITTEN PERMISSION OF<br>SEASTROM MANUFACTURING IS | 300 SERIES STAINLESS STEEL               | COMMENTS: |      |            |                |
|                                                                                                                                                                                                          |                                                                                                                                     | FINISH<br>SEE NOTE 1                     |           |      |            | SIZE DWG. NO.  |
|                                                                                                                                                                                                          |                                                                                                                                     | DRAWING IS NOT TO SCALE                  | <u> </u>  |      |            | A 5809-26-25-P |
|                                                                                                                                                                                                          |                                                                                                                                     |                                          |           |      |            |                |

NAME

DATE

SEASTROM MFG

BELLEVILLE SPRING WASHER

SHEET 1 OF 1