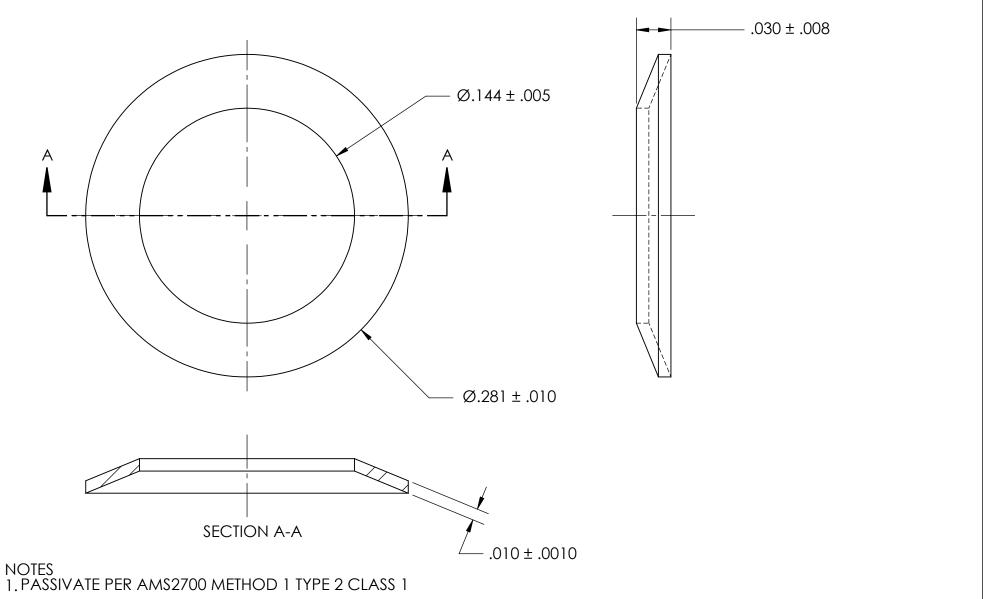

- 2. HEAT TREAT: -
- 3. DIMENSIONS APPLY BEFORE PLATING

|                                                                                                                                                                                              | TOLERANCES: FRACTIONAL±1/32 ANGULAR: MACH±1/2 Deg TWO PLACE DECIMAL ±.01 |
|----------------------------------------------------------------------------------------------------------------------------------------------------------------------------------------------|--------------------------------------------------------------------------|
| PROPRIETARY AND CONFIDENTIAL                                                                                                                                                                 | THREE PLACE DECIMAL ±.005                                                |
| THE INFORMATION CONTAINED IN THIS DRAWING IS THE SOLE PROPERTY OF SEASTROM MANUFACTURING. ANY REPRODUCTION IN PART OR AS A WHOLE WITHOUT THE WRITTEN PERMISSION OF SEASTROM MANUFACTURING IS | MATERIAL 300 SERIES STAINLESS ST                                         |
|                                                                                                                                                                                              | DLE FINISH<br>SEE NOTE 1                                                 |
| SEASIKOW WAITO ACTORITO IS                                                                                                                                                                   |                                                                          |

PROHIBITED.

| DIMENSIONS ARE IN INCHES FOLERANCES: FRACTIONAL±1/32 ANGULAR: MACH±1/2 Deg FIWO PLACE DECIMAL ±.01 FIREE PLACE DECIMAL ±.005 |           | NAME | DATE |                             | SEASTROM MFG |           |      |
|------------------------------------------------------------------------------------------------------------------------------|-----------|------|------|-----------------------------|--------------|-----------|------|
|                                                                                                                              | DRAWN     |      |      |                             |              |           |      |
|                                                                                                                              | CHECKED   |      |      |                             |              |           |      |
|                                                                                                                              | ENG APPR. |      |      |                             | DELLEVILLE   |           |      |
|                                                                                                                              | MFG APPR. |      |      | BELLEVILLE<br>SPRING WASHER |              |           |      |
| aterial<br>00 SERIES STAINLESS STEEL                                                                                         | Q.A.      |      |      |                             |              |           |      |
|                                                                                                                              | COMMENTS: |      |      |                             |              |           |      |
| NISH                                                                                                                         |           |      |      |                             |              |           |      |
| EE NOTE 1                                                                                                                    |           |      |      |                             | DWG. NO.     |           | REV. |
| DRAWING IS NOT TO SCALE                                                                                                      |           |      |      | Α                           | 5809-20-10-P |           | -    |
|                                                                                                                              |           |      |      |                             |              | SHEET 1 C | OF 1 |