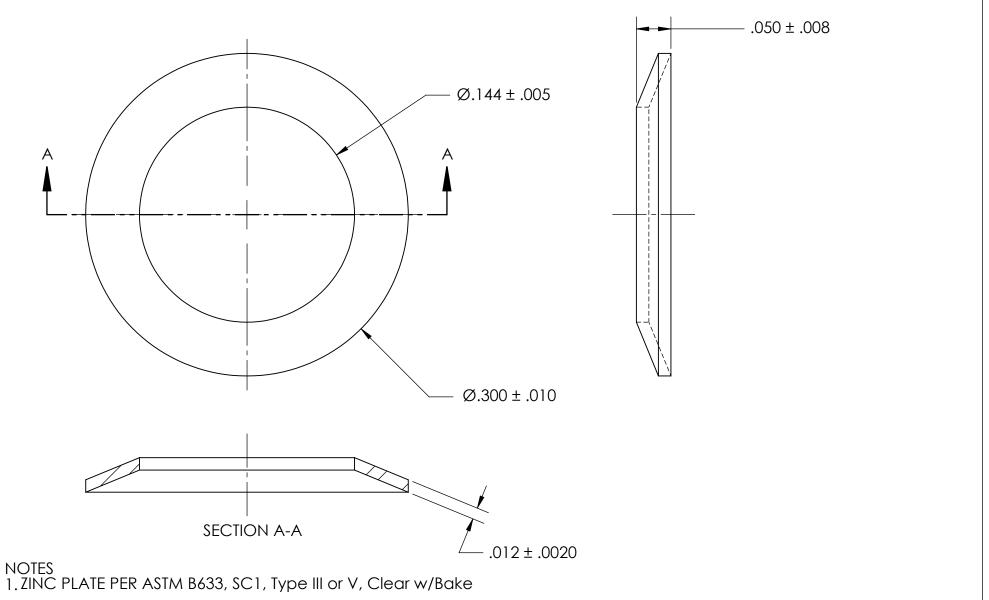

2. HEAT TREAT: QUENCH & TEMPER 82.5-84.5 HR15N

3. DIMENSIONS APPLY BEFORE PLATING

| PROPRIETARY AND CONFIDENTIAL       |
|------------------------------------|
| THE INFORMATION CONTAINED IN THIS  |
| DRAWING IS THE SOLE PROPERTY OF    |
| SEASTROM MANUFACTURING. ANY        |
| REPRODUCTION IN PART OR AS A WHOLE |
| WITHOUT THE WRITTEN PERMISSION OF  |
| SEASTROM MANUFACTURING IS          |
| PROHIBITED.                        |

|     | DIMENSIONS ARE IN INCHES TOLERANCES: FRACTIONAL±1/32 ANGULAR: MACH±1/2 Deg | DRAWN     | NAME | DATE | SEASTROM MFG |               |      |
|-----|----------------------------------------------------------------------------|-----------|------|------|--------------|---------------|------|
|     |                                                                            | CHECKED   |      |      |              |               |      |
|     | TWO PLACE DECIMAL ±.01                                                     | ENG APPR. |      |      | BELLEVILLE   |               |      |
|     | THREE PLACE DECIMAL ±.005                                                  | MFG APPR. |      |      | : :          |               |      |
| 6   | MATERIAL                                                                   | Q.A.      |      |      |              | SPRING WASHER |      |
|     | SPRING STEEL                                                               | COMMENTS: |      |      |              |               |      |
| OLE | FINISH                                                                     |           |      |      | SIZE         | DWG. NO.      | REV. |
|     | DRAWING IS NOT TO SCALE                                                    | -         |      |      | A            | 5808-83-12-Z3 | _    |
|     |                                                                            |           |      |      |              | SHEET 1 C     | )F 1 |