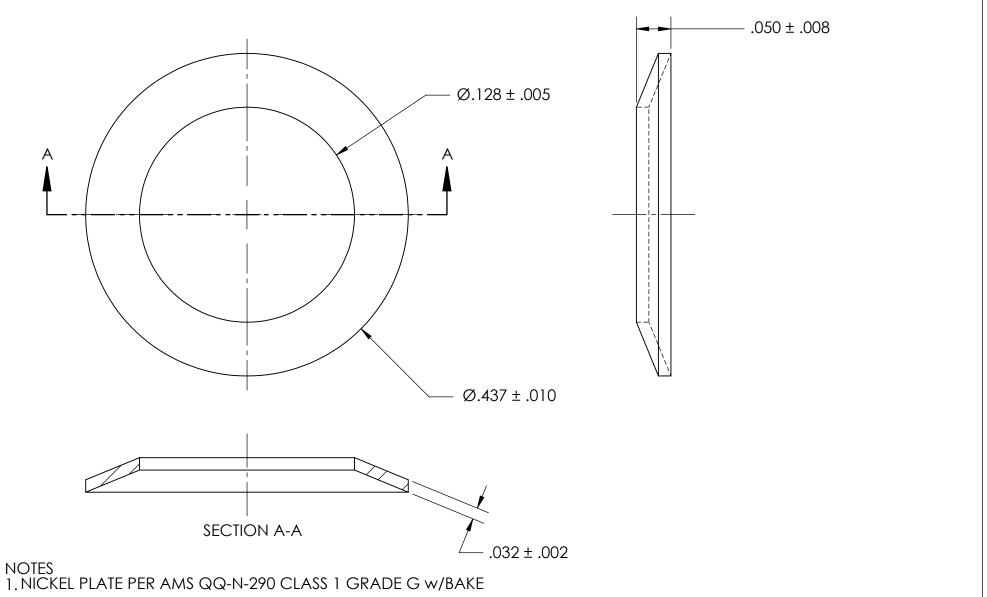

2. HEAT TREAT: QUENCH & TEMPER 82.5-84.5 HR15N

3. DIMENSIONS APPLY BEFORE PLATING

| PROPRIETARY AND CONFIDENTIAL |
|------------------------------|
|------------------------------|

THE INFORMATION CONTAINED IN THIS DRAWING IS THE SOLE PROPERTY OF SEASTROM MANUFACTURING. ANY REPRODUCTION IN PART OR AS A WHOLE WITHOUT THE WRITTEN PERMISSION OF SEASTROM MANUFACTURING IS PROHIBITED.

|    | DIMENSIONS ARE IN INCHES TOLERANCES: FRACTIONAL ± 1/32 ANGULAR: MACH ± 1/2 Deg TWO PLACE DECIMAL ±.01 THREE PLACE DECIMAL ±.005 | DRAWN     | NAME | DATE | SEASTROM MFG  |              | 3        |
|----|---------------------------------------------------------------------------------------------------------------------------------|-----------|------|------|---------------|--------------|----------|
|    |                                                                                                                                 | CHECKED   |      |      |               | BELLEVILLE   |          |
|    |                                                                                                                                 | ENG APPR. |      |      |               |              |          |
|    |                                                                                                                                 | MFG APPR. |      |      | SPRING WASHER |              |          |
| .E | SPRING STEEL                                                                                                                    | Q.A.      |      |      | SPRING WASHER |              |          |
|    |                                                                                                                                 | COMMENTS: |      |      |               |              |          |
|    | FINISH                                                                                                                          |           |      |      | SIZE I        | DWG. NO.     | REV.     |
|    | SEE NOTE 1                                                                                                                      |           |      |      | A             | 5808-75-32-N | -        |
|    | DRAWING IS NOT TO SCALE                                                                                                         |           |      |      |               | SHEE         | T 1 OF 1 |