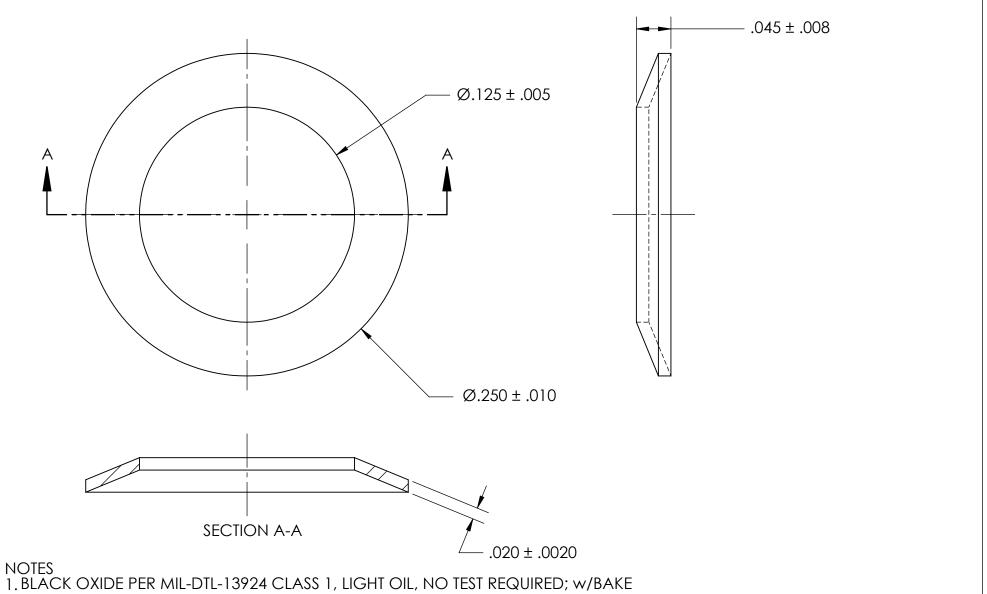

2. HEAT TREAT: QUENCH & TEMPER 82.5-84.5 HR15N

3. DIMENSIONS APPLY BEFORE PLATING

| THE INFORMATION CONTAINED IN THIS  |
|------------------------------------|
| DRAWING IS THE SOLE PROPERTY OF    |
| SEASTROM MANUFACTURING. ANY        |
| REPRODUCTION IN PART OR AS A WHOLE |
| WITHOUT THE WRITTEN PERMISSION OF  |
| SEASTROM MANUFACTURING IS          |
| PROHIBITED.                        |

PROPRIETARY AND CONFIDENTIAL

|  | DIMENSIONS ARE IN INCHES TOLERANCES: FRACTIONAL±1/32 ANGULAR: MACH±1/2 Deg TWO PLACE DECIMAL ±.01 THREE PLACE DECIMAL ±.005 | DRAWN     | NAME | DATE | SEASTROM MFG                |      |
|--|-----------------------------------------------------------------------------------------------------------------------------|-----------|------|------|-----------------------------|------|
|  |                                                                                                                             | CHECKED   |      |      | BELLEVILLE<br>SPRING WASHER |      |
|  |                                                                                                                             | ENG APPR. |      |      |                             |      |
|  |                                                                                                                             | MFG APPR. |      |      |                             |      |
|  | SPRING STEEL                                                                                                                | Q.A.      |      |      |                             |      |
|  |                                                                                                                             | COMMENTS: |      |      |                             |      |
|  | SEE NOTE 1                                                                                                                  |           |      |      |                             | REV. |
|  | DRAWING IS NOT TO SCALE                                                                                                     |           |      |      | 1-1 3000 / 3 ZO DO          |      |
|  |                                                                                                                             |           |      |      | I SHEET 1 OF                | - 1  |