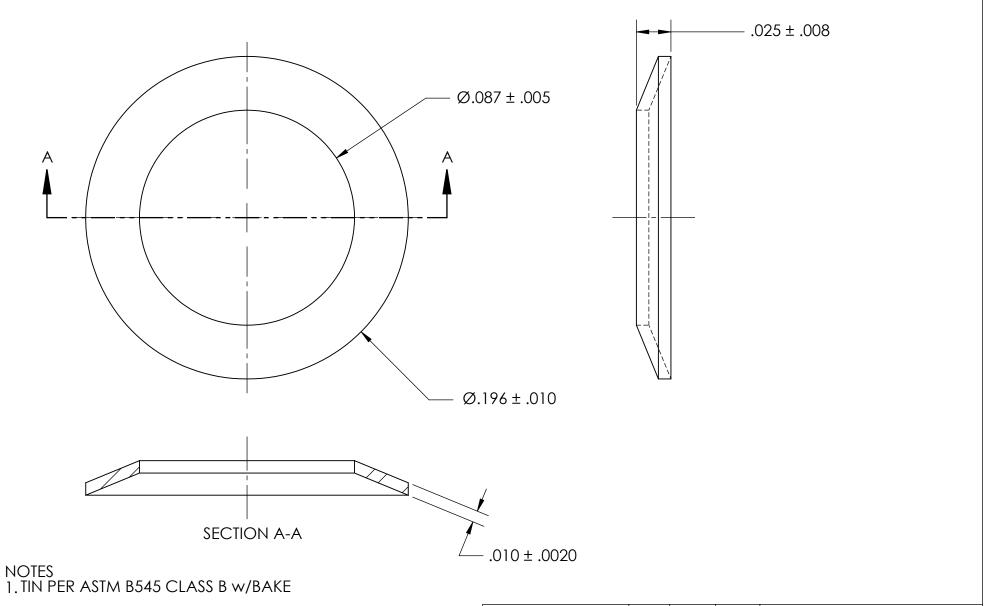

2. HEAT TREAT: QUENCH & TEMPER 82.5-84.5 HR15N

3. DIMENSIONS APPLY BEFORE PLATING

| PROPRIETARY | AND | CONFIDENTIAL |  |
|-------------|-----|--------------|--|
|             |     |              |  |

THE INFORMATION CONTAINED IN THIS DRAWING IS THE SOLE PROPERTY OF SEASTROM MANUFACTURING. ANY REPRODUCTION IN PART OR AS A WHOLE WITHOUT THE WRITTEN PERMISSION OF SEASTROM MANUFACTURING IS PROHIBITED.

|                        | DIMENSIONS ARE IN INCHES TOLERANCES: FRACTIONAL±1/32 ANGULAR: MACH±1/2 Deg | DRAWN     | NAME | DATE                     | SEASTROM MFG                            |  |
|------------------------|----------------------------------------------------------------------------|-----------|------|--------------------------|-----------------------------------------|--|
|                        |                                                                            | CHECKED   |      |                          |                                         |  |
| TWO PLACE DECIMAL ±.01 | ENG APPR.                                                                  |           |      | BFITEVILLE               |                                         |  |
|                        | THREE PLACE DECIMAL ±.005                                                  | MFG APPR. |      |                          | D = = = = = = = = = = = = = = = = = = = |  |
|                        | SDDING STEEL                                                               | Q.A.      |      |                          | SPRING WASHER                           |  |
|                        |                                                                            | COMMENTS: |      |                          |                                         |  |
|                        | FINISH<br>SEE NOTE 1                                                       |           |      |                          | SIZE DWG. NO.                           |  |
|                        | DRAWING IS NOT TO SCALE                                                    |           |      | <b>A</b> 5808-59-10-T1 - |                                         |  |
|                        | DIVIVIINO IS NOT TO SCILL                                                  | ĺ         |      |                          | ISHEET 1 OF 1                           |  |