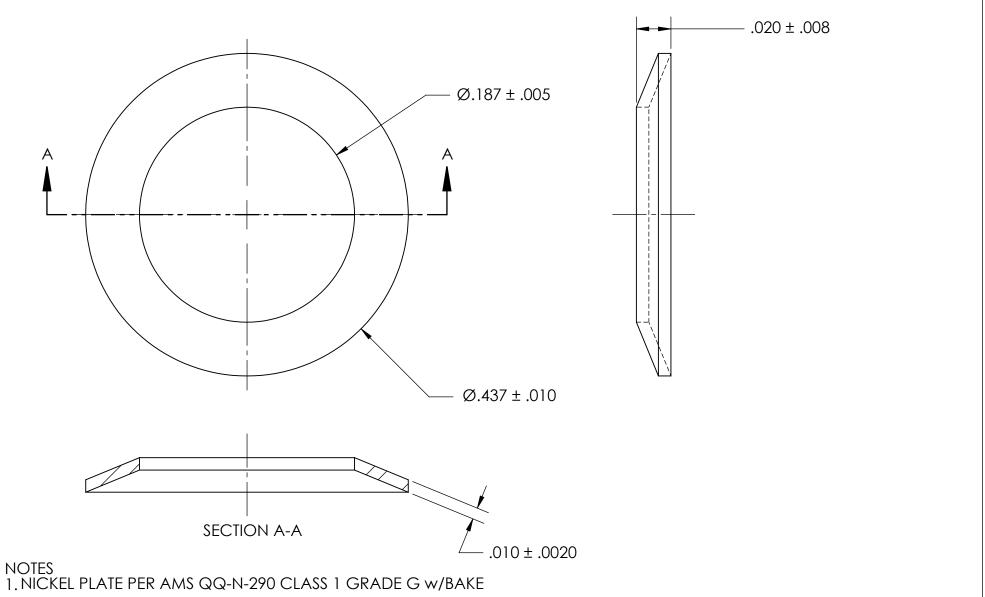

2. HEAT TREAT: QUENCH & TEMPER 82.5-84.5 HR15N

3. DIMENSIONS APPLY BEFORE PLATING

| PROPRIETARY AND CONFIDENTIAL       |
|------------------------------------|
| THE INFORMATION CONTAINED IN THIS  |
| DRAWING IS THE SOLE PROPERTY OF    |
| SEASTROM MANUFACTURING. ANY        |
| REPRODUCTION IN PART OR AS A WHOLE |
| WITHOUT THE WRITTEN PERMISSION OF  |
| SEASTROM MANUFACTURING IS          |

PROHIBITED.

|   | DIMENSIONS ARE IN INCHES TOLERANCES: FRACTIONAL±1/32 ANGULAR: MACH±1/2 Deg TWO PLACE DECIMAL ±.01 | DRAWN     | NAME | DATE | SEASTROM MFG                |
|---|---------------------------------------------------------------------------------------------------|-----------|------|------|-----------------------------|
|   |                                                                                                   | CHECKED   |      |      | BELLEVILLE<br>SPRING WASHER |
|   |                                                                                                   | ENG APPR. |      |      |                             |
|   | THREE PLACE DECIMAL ±.005                                                                         | MFG APPR. |      |      |                             |
|   | SPRING STEEL                                                                                      | Q.A.      |      |      |                             |
|   |                                                                                                   | COMMENTS: |      |      |                             |
| E | SEE NOTE 1                                                                                        |           |      |      | SIZE DWG. NO. 5808-100-10-N |
|   | DRAWING IS NOT TO SCALE                                                                           |           |      |      | SHEET 1                     |
|   |                                                                                                   |           |      |      |                             |