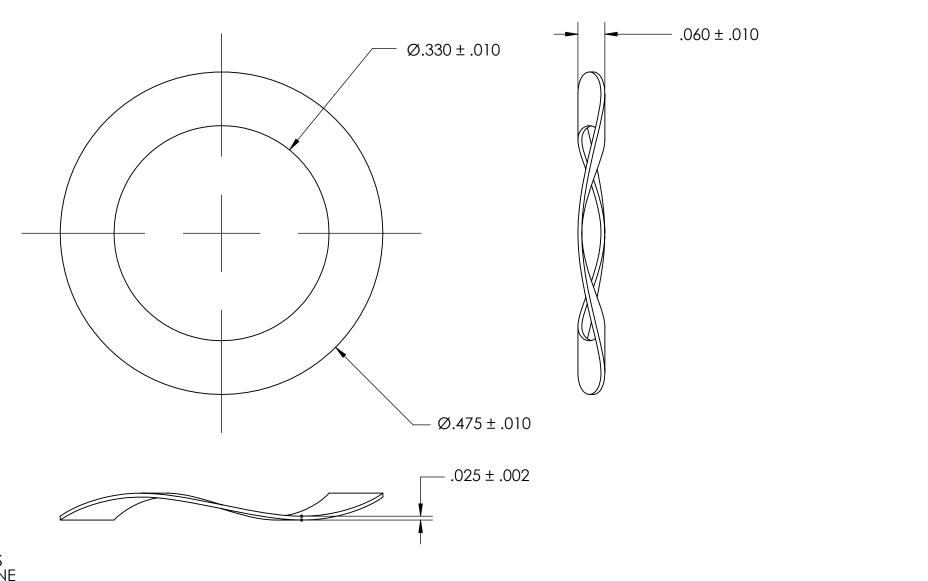

NOTES 1. NONE

2. HEAT TREAT: QUENCH & TEMPER 82.5-84.5 HR15N

3. NUMBER OF WAVES: 1

| THE INFORMATION CONTAINED IN THIS  |
|------------------------------------|
| DRAWING IS THE SOLE PROPERTY OF    |
|                                    |
| SEASTROM MANUFACTURING. ANY        |
| REPRODUCTION IN PART OR AS A WHOLE |
| WITHOUT THE WRITTEN PERMISSION OF  |
|                                    |

PROPRIETARY AND CONFIDENTIAL

SEASTROM MANUFACTURING IS PROHIBITED.

| DIMENSIONS ARE IN INCHES TOLERANCES: FRACTIONAL±1/32 ANGULAR: MACH±1/2 Deg TWO PLACE DECIMAL ±.01 THREE PLACE DECIMAL ±.005 |           | NAME | DATE |                    |                    |         |
|-----------------------------------------------------------------------------------------------------------------------------|-----------|------|------|--------------------|--------------------|---------|
|                                                                                                                             | DRAWN     |      |      | SEASTROM MFG       |                    |         |
|                                                                                                                             | CHECKED   |      |      |                    |                    |         |
|                                                                                                                             | ENG APPR. |      |      | 1                  | WAVE SPRING WASHER |         |
|                                                                                                                             | MFG APPR. |      |      | WAVE SEKING WASHER |                    |         |
| MATERIAL<br>SPRING STEEL                                                                                                    | Q.A.      |      |      | 1                  |                    |         |
|                                                                                                                             | COMMENTS: |      |      | 1                  |                    |         |
| SEE NOTE 1                                                                                                                  |           |      |      | SIZE               | DWG. NO.           | REV.    |
| DRAWING IS NOT TO SCALE                                                                                                     |           |      |      | <b>A</b>           | 5807-9-2           | -<br> - |