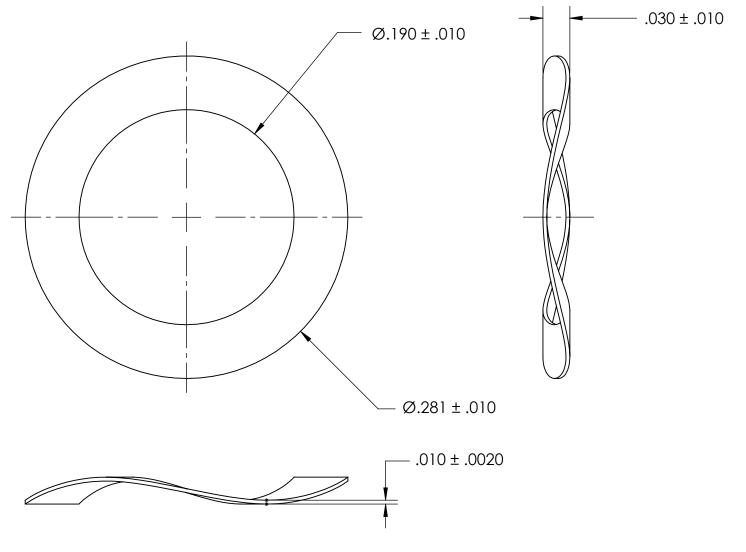

NOTES 1. ZINC PLATE PER ASTM B633, SC1, TYPE III or V, Clear w/Bake

2. HEAT TREAT: QUENCH & TEMPER 82.5-84.5 HR15N

3. NUMBER OF WAVES: 3

4. DIMENSIONS APPLY BEFORE PLATING

| DIMENSIONS ARE IN INCHES TOLERANCES: FRACTIONAL±1/32 ANGULAR: MACH±1/2 Deg TWO PLACE DECIMAL ±.01 THREE PLACE DECIMAL ±.005 | DRAWN     | NAME | DATE |                     | SEASTROM MFG |           |      |
|-----------------------------------------------------------------------------------------------------------------------------|-----------|------|------|---------------------|--------------|-----------|------|
|                                                                                                                             | CHECKED   |      |      |                     |              |           |      |
|                                                                                                                             | ENG APPR. |      |      | WAVE SPRING WASHER  |              | )         |      |
|                                                                                                                             | MFG APPR. |      |      | WAYL SI KING WASHER |              |           |      |
| SPRING STEEL                                                                                                                | Q.A.      |      |      |                     |              |           |      |
|                                                                                                                             | COMMENTS: |      |      |                     |              |           |      |
| FINISH                                                                                                                      |           |      |      | SIZE                | DWG. NO.     |           | REV. |
| SEE NOTE 1                                                                                                                  | -         |      |      | A                   |              |           | _    |
| DRAWING IS NOT TO SCALE                                                                                                     |           |      |      |                     |              | SHEET 1 C | )F 1 |