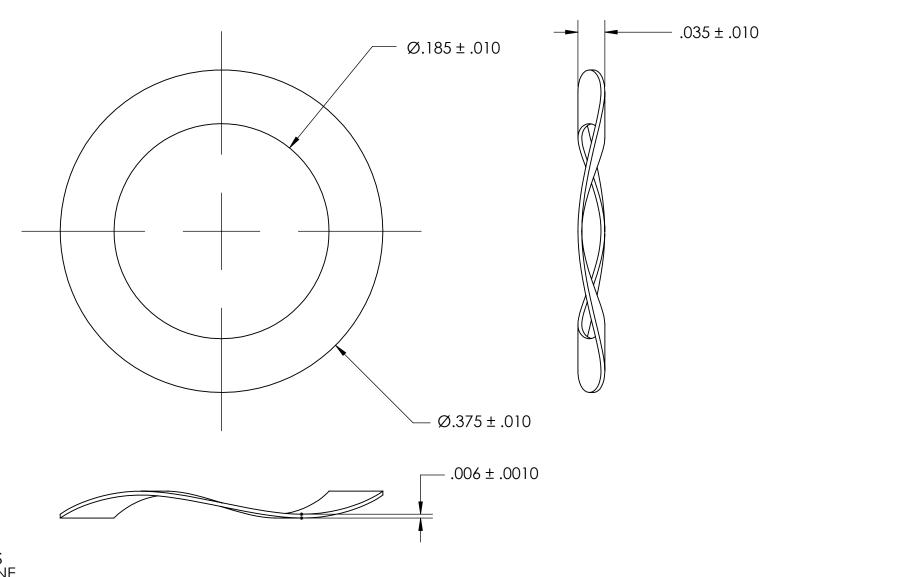

NOTES 1. NONE

2. HEAT TREAT: QUENCH & TEMPER 82.5-84.5 HR15N

3. NUMBER OF WAVES: 3

PROPRIETARY AND CONFIDENTIAL
THE INFORMATION CONTAINED IN THIS
DRAWING IS THE SOLE PROPERTY OF
SEASTROM MANUFACTURING. ANY
REPRODUCTION IN PART OR AS A WHOLE
WITHOUT THE WRITTEN PERMISSION OF
SEASTROM MANUFACTURING IS