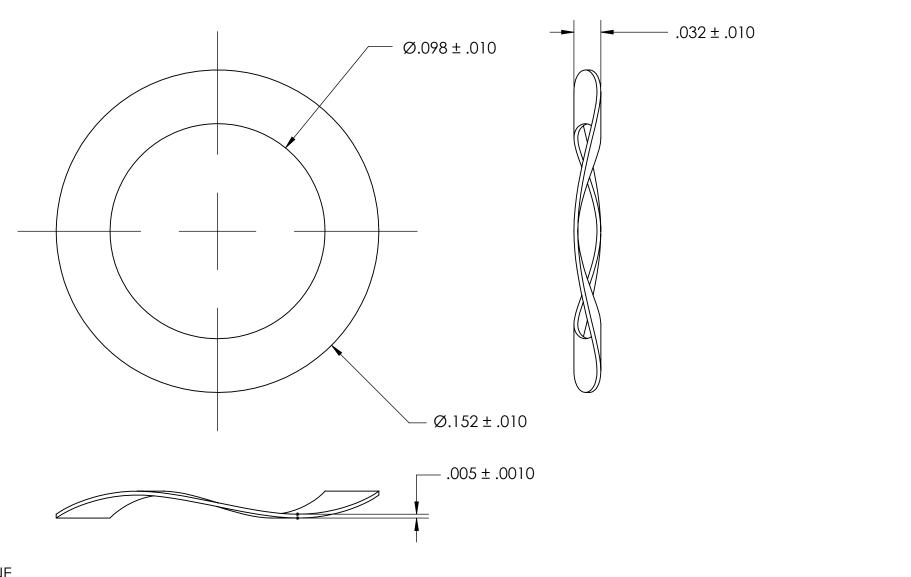

NOTES 1. NONE

2. HEAT TREAT: QUENCH & TEMPER 82.5-84.5 HR15N

3. NUMBER OF WAVES: 3

PROPRIETARY AND CONFIDENTIAL

THE INFORMATION CONTAINED IN THIS

DRAWING IS THE SOLE PROPERTY OF

DRAWING IS THE SOLE PROPERTY OF SEASTROM MANUFACTURING. ANY REPRODUCTION IN PART OR AS A WHOLE WITHOUT THE WRITTEN PERMISSION OF SEASTROM MANUFACTURING IS PROHIBITED.

| DIMENSIONS ARE IN INCHES TOLERANCES: FRACTIONAL±1/32 ANGULAR: MACH±1/2 Deg TWO PLACE DECIMAL ±.01 THREE PLACE DECIMAL ±.005  MATERIAL SPRING STEEL |           | NAME | DATE |                    | SEASTROM MFG       |      |
|----------------------------------------------------------------------------------------------------------------------------------------------------|-----------|------|------|--------------------|--------------------|------|
|                                                                                                                                                    | DRAWN     |      |      |                    |                    |      |
|                                                                                                                                                    | CHECKED   |      |      |                    |                    |      |
|                                                                                                                                                    | ENG APPR. |      |      |                    | WAVE SPRING WASHER |      |
|                                                                                                                                                    | MFG APPR. |      |      | WAVE SIKING WASHER |                    |      |
|                                                                                                                                                    | Q.A.      |      |      |                    |                    |      |
|                                                                                                                                                    | COMMENTS: |      |      | 1                  |                    |      |
| FINISH<br>SEE NOTE 1                                                                                                                               |           |      |      |                    | DWG. NO.           | REV. |
| DRAWING IS NOT TO SCALE                                                                                                                            |           |      |      | Α                  | 5806-84-2          | -    |
|                                                                                                                                                    | 1         |      |      | 1                  | SHEET 1            | OF 1 |