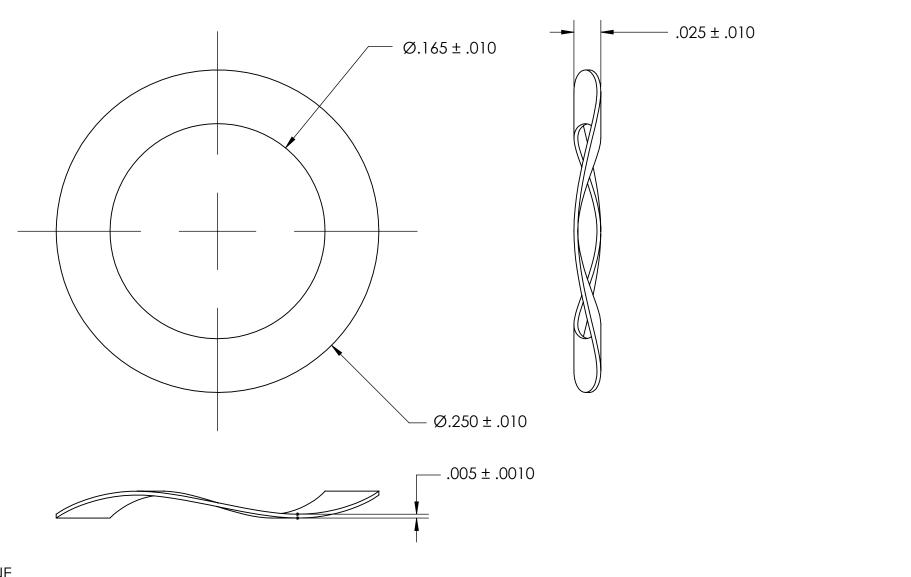

NOTES 1. NONE

2. HEAT TREAT: QUENCH & TEMPER 82.5-84.5 HR15N

3. NUMBER OF WAVES: 3

PROPRIETARY AND CONFIDENTIAL
THE INFORMATION CONTAINED IN THIS

DRAWING IS THE SOLE PROPERTY OF SEASTROM MANUFACTURING. ANY REPRODUCTION IN PART OR AS A WHOLE WITHOUT THE WRITTEN PERMISSION OF SEASTROM MANUFACTURING IS PROHIBITED.

|                          | DIMENSIONS ARE IN INCHES TOLERANCES: FRACTIONAL±1/32 ANGULAR: MACH±1/2 Deg TWO PLACE DECIMAL ±.01 THREE PLACE DECIMAL ±.005 |           | NAME | DATE | 1                  | SEASTROM MFG |           |
|--------------------------|-----------------------------------------------------------------------------------------------------------------------------|-----------|------|------|--------------------|--------------|-----------|
|                          |                                                                                                                             | DRAWN     |      |      | SEASIKOM MIG       |              |           |
|                          |                                                                                                                             | CHECKED   |      |      | WAVE SPRING WASHER |              |           |
|                          |                                                                                                                             | ENG APPR. |      |      |                    |              |           |
|                          |                                                                                                                             | MFG APPR. |      |      |                    |              |           |
|                          | SPRING STEEL                                                                                                                | Q.A.      |      |      |                    |              |           |
|                          |                                                                                                                             | COMMENTS: |      |      | 1                  |              |           |
|                          | FINISH<br>SEE NOTE 1                                                                                                        |           |      |      |                    | DWG. NO.     | REV.      |
|                          | DRAWING IS NOT TO SCALE                                                                                                     |           |      |      | Α                  | 5806-23-2    | <u> -</u> |
| DIVITING IS NOT TO SCILL |                                                                                                                             |           |      |      | 1                  | SHEET 1      | OF 1      |