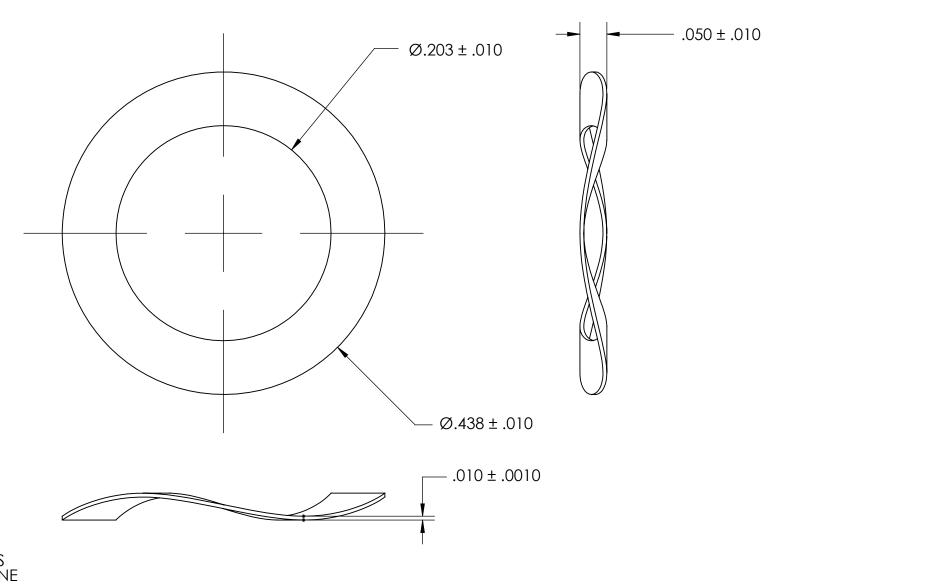

NOTES 1. NONE

2. HEAT TREAT: TH1050 CONDITION (38-44 HRC)

3. NUMBER OF WAVES: 4

| DIMENSIONS ARE IN INCHES TOLERANCES: FRACTIONAL±1/32 ANGULAR: MACH±1/2 Deg TWO PLACE DECIMAL ±.01 THREE PLACE DECIMAL ±.005 | DRAWN     | NAME | DATE |                        | SEASTROM MFG |        |
|-----------------------------------------------------------------------------------------------------------------------------|-----------|------|------|------------------------|--------------|--------|
|                                                                                                                             | CHECKED   |      |      | WAVE SPRING WASHER     |              |        |
|                                                                                                                             | ENG APPR. |      |      |                        |              |        |
|                                                                                                                             | MFG APPR. |      |      | VVAVE SI KING VVASITEK |              |        |
| MATERIAL<br>17-7PH STAINLESS STEEL                                                                                          | Q.A.      |      |      |                        |              |        |
|                                                                                                                             | COMMENTS: |      |      | 1                      |              |        |
| SEE NOTE 1                                                                                                                  |           |      |      | I I                    | DWG. NO.     | REV.   |
| DRAWING IS NOT TO SCALE                                                                                                     |           |      |      | Α                      | 5806-104-3   |        |
|                                                                                                                             | 1         |      |      | 1                      | ISHEFT       | 1 OF 1 |