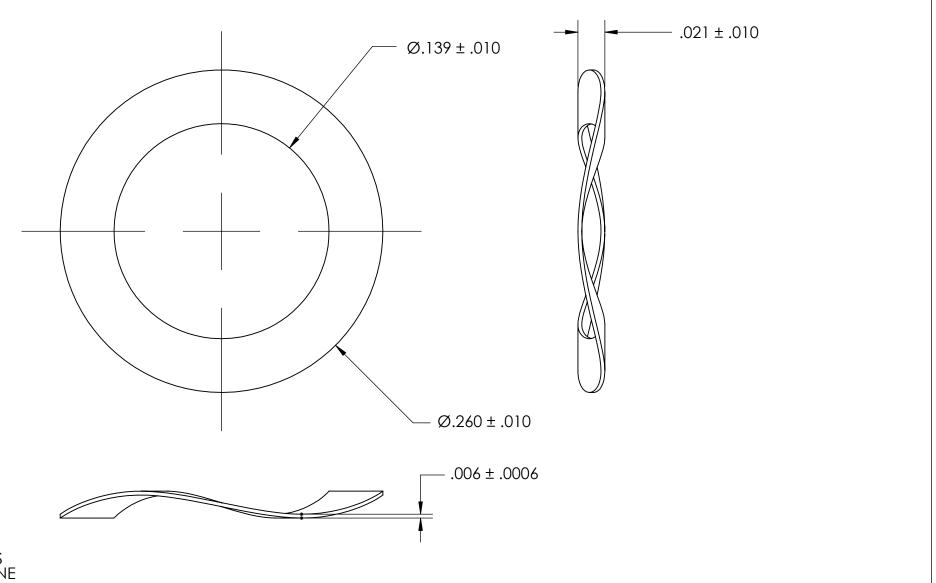

NOTES 1. NONE

2. HEAT TREAT: -

3. NUMBER OF WAVES: 3

|                                                                                                                                                                                              | DIMENSIONS ARE IN INCHES TOLERANCES: FRACTIONAL±1/32 ANGULAR: MACH±1/2 Deg TWO PLACE DECIMAL ±.01 |  |
|----------------------------------------------------------------------------------------------------------------------------------------------------------------------------------------------|---------------------------------------------------------------------------------------------------|--|
| PROPRIETARY AND CONFIDENTIAL                                                                                                                                                                 | THREE PLACE DECIMAL ±.005                                                                         |  |
| THE INFORMATION CONTAINED IN THIS DRAWING IS THE SOLE PROPERTY OF SEASTROM MANUFACTURING. ANY REPRODUCTION IN PART OR AS A WHOLE WITHOUT THE WRITTEN PERMISSION OF SEASTROM MANUFACTURING IS | MATERIAL 300 SERIES STAINLESS STEEL                                                               |  |
|                                                                                                                                                                                              | SEE NOTE 1                                                                                        |  |

DRAWING IS NOT TO SCALE

PROHIBITED.

|           | NAME | DATE |                   |                    |      |
|-----------|------|------|-------------------|--------------------|------|
| DRAWN     |      |      |                   | SEASTROM MFG       |      |
| CHECKED   |      |      |                   |                    |      |
| ENG APPR. |      |      |                   | WAVE SPRING WASHER |      |
| MFG APPR. |      |      | 1 WAVE SEKING WAS |                    | \    |
| Q.A.      |      |      |                   |                    |      |
| COMMENTS: |      |      |                   |                    |      |
|           |      |      | SIZE              | IDWG. NO.          | RFV  |
|           |      |      | Α                 | 5805-8             | -    |
|           |      |      |                   | SHEET 1 (          | ÒF 1 |