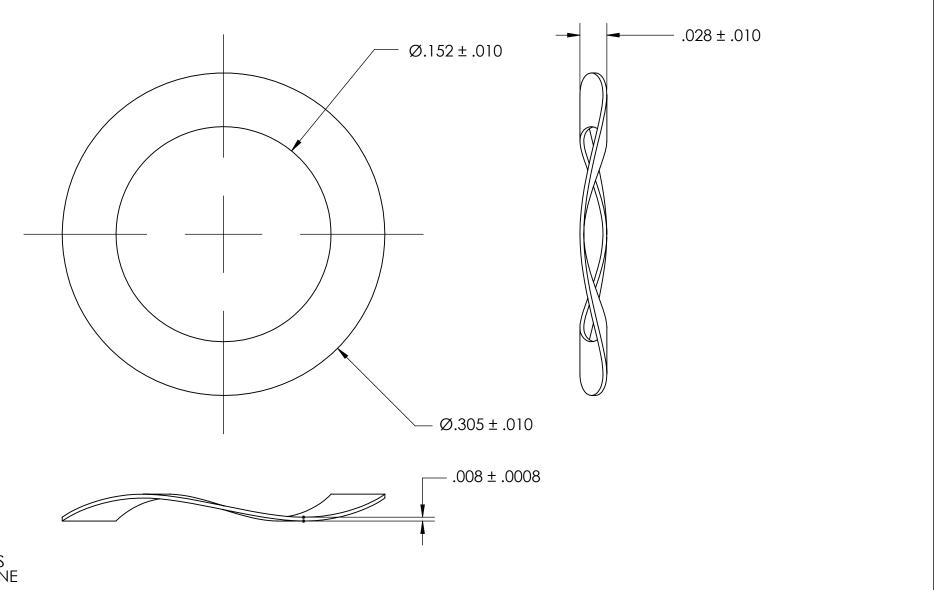

NOTES 1. NONE

2. HEAT TREAT: -

3. NUMBER OF WAVES: 3

|                                                                                                            | ANGULAR: MAC<br>TWO PLACE DEC |
|------------------------------------------------------------------------------------------------------------|-------------------------------|
| PROPRIETARY AND CONFIDENTIAL                                                                               | THREE PLACE DE                |
| THE INFORMATION CONTAINED IN THIS DRAWING IS THE SOLE PROPERTY OF SEASTROM MANUFACTURING. ANY              | MATERIAL<br>300 SERIES STA    |
| REPRODUCTION IN PART OR AS A WHOLE WITHOUT THE WRITTEN PERMISSION OF SEASTROM MANUFACTURING IS PROHIBITED. | SEE NOTE 1                    |
|                                                                                                            | DRAWING IS                    |

| DIMENSIONS ARE IN INCHES TOLERANCES: FRACTIONAL±1/32 ANGULAR: MACH±1/2 Deg |                            | NAME      | DATE |         | SEASTROM MFG                                   |           |      |
|----------------------------------------------------------------------------|----------------------------|-----------|------|---------|------------------------------------------------|-----------|------|
|                                                                            | DRAWN                      |           |      |         |                                                |           |      |
|                                                                            | CHECKED                    |           |      |         |                                                |           |      |
|                                                                            | TWO PLACE DECIMAL ±.01     | ENG APPR. |      |         | WAVE SPRING WASHER                             |           | 5    |
|                                                                            | THREE PLACE DECIMAL ±.005  | MFG APPR. |      |         |                                                |           | `    |
| - 1                                                                        | MATERIAL                   | Q.A.      |      |         |                                                |           |      |
|                                                                            | 300 SERIES STAINLESS STEEL | COMMENTS: |      |         |                                                |           |      |
|                                                                            | FINISH                     |           |      |         | <u>,                                      </u> |           |      |
| SEE NOTE 1                                                                 |                            |           |      |         | DWG. NO.                                       | REV.      |      |
| DRAWING IS NOT TO SCALE                                                    | Α                          |           |      | 5805-53 | -                                              |           |      |
| DRAWING IS NOT TO SCALE                                                    |                            |           |      |         |                                                | SHEET 1 ( | OF 1 |