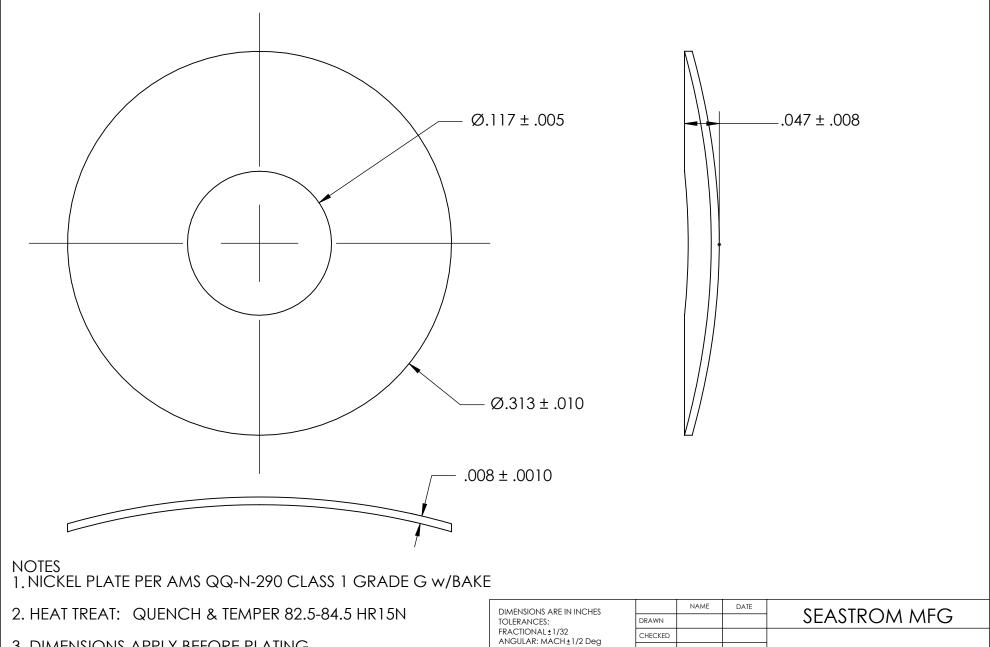

3. DIMENSIONS APPLY BEFORE PLATING

| PROPRIETARY AND | CONFIDENTIAL     |
|-----------------|------------------|
| THE INFORMATION | CONTAINED IN THE |

DRAWING IS THE SOLE PROPERTY OF SEASTROM MANUFACTURING. ANY REPRODUCTION IN PART OR AS A WHOLE WITHOUT THE WRITTEN PERMISSION OF SEASTROM MANUFACTURING IS PROHIBITED.

|   | DIMENSIONS ARE IN INCHES                                                 |           |  |  | ł                      | SEASTROM MFG  |       |
|---|--------------------------------------------------------------------------|-----------|--|--|------------------------|---------------|-------|
|   | TOLERANCES: FRACTIONAL±1/32 ANGULAR: MACH±1/2 Deg TWO PLACE DECIMAL ±.01 | DRAWN     |  |  |                        | 3LA3TKOM MI G |       |
|   |                                                                          | CHECKED   |  |  | CRESCENT SPRING WASHER |               |       |
|   |                                                                          | ENG APPR. |  |  |                        |               |       |
| E | THREE PLACE DECIMAL ±.005                                                | MFG APPR. |  |  |                        |               |       |
|   | SPRING STEEL                                                             | Q.A.      |  |  |                        |               |       |
|   |                                                                          | COMMENTS: |  |  |                        |               |       |
|   | FINISH                                                                   |           |  |  | CIZE                   | Inwo yo       | DE) / |
|   | SEE NOTE 1                                                               |           |  |  |                        |               | REV.  |
|   | DRAWING IS NOT TO SCALE                                                  |           |  |  | Α                      | 5804-11-2-N   | -     |
|   |                                                                          |           |  |  |                        | SHEET 1 O     | )F 1  |