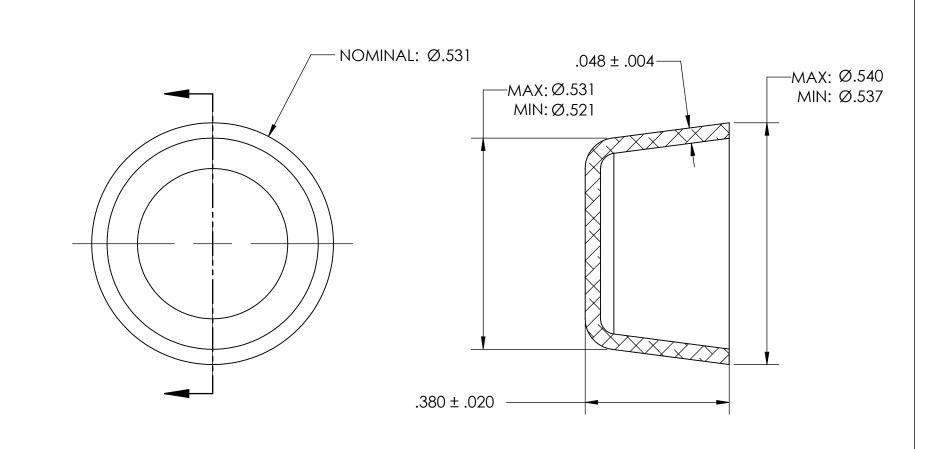

## NOTES:

1. BLACK OXIDE PER MIL-DTL-13924, CLASS 1, LIGHT OIL, NO TEST REQUIRED

2. DIMENSIONS APPLY BEFORE PLATING

PROPRIETARY AND CONFIDENTIAL THE INFORMATION CONTAINED IN THIS DRAWING IS THE SOLE PROPERTY OF SEASTROM MANUFACTURING. ANY REPRODUCTION IN PART OR AS A WHOLE WITHOUT THE WRITTEN PERMISSION OF SEASTROM MANUFACTURING IS PROHIBITED.

| DIMENSIONS ARE IN INCHES                                                                           |           | NAME | DATE |                      |  |  |
|----------------------------------------------------------------------------------------------------|-----------|------|------|----------------------|--|--|
| TOLERANCES: FRACTIONAL±1/32 ANGULAR: MACH±1/2 Deg TWO PLACE DECIMAL ±.01 THREE PLACE DECIMAL ±.005 | DRAWN     |      |      | SEASTROM MFG         |  |  |
|                                                                                                    | CHECKED   |      |      |                      |  |  |
|                                                                                                    | ENG APPR. |      |      | EXPANSION PLUG       |  |  |
|                                                                                                    | MFG APPR. |      |      |                      |  |  |
| material<br>COLD ROLLED STEEL                                                                      | Q.A.      |      |      | CUP                  |  |  |
|                                                                                                    | COMMENTS: |      |      |                      |  |  |
| FINISH                                                                                             |           |      |      |                      |  |  |
| SEE NOTE 1                                                                                         |           |      |      | SIZE DWG. NO.        |  |  |
| DRAMING IS NOT TO SCALE                                                                            | <u> </u>  |      |      | <b>A</b>   5791-6-BO |  |  |
| DRAWING IS NOT TO SCALE                                                                            |           |      |      | SHEET 1              |  |  |