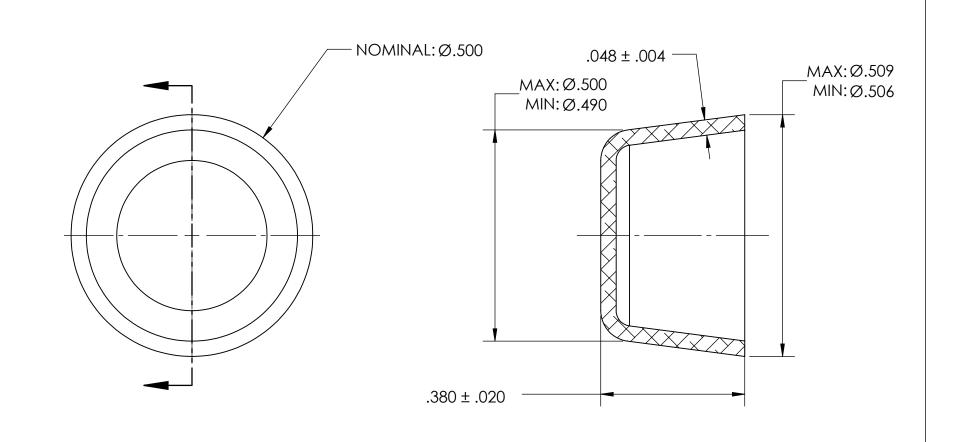

## NOTES:

- 1. ZINC PLATE PER ASTM B633, SC1, TYPE II or VI, Yellow
- 2. DIMENSIONS APPLY BEFORE PLATING

| PROPRIETARY AND CONFIDENTIAL       |  |  |  |  |  |  |
|------------------------------------|--|--|--|--|--|--|
| THE INFORMATION CONTAINED IN THIS  |  |  |  |  |  |  |
| DRAWING IS THE SOLE PROPERTY OF    |  |  |  |  |  |  |
| SEASTROM MANUFACTURING. ANY        |  |  |  |  |  |  |
| REPRODUCTION IN PART OR AS A WHOLE |  |  |  |  |  |  |
| WITHOUT THE WRITTEN PERMISSION OF  |  |  |  |  |  |  |
| SEASTROM MANUFACTURING IS          |  |  |  |  |  |  |
| PROHIBITED.                        |  |  |  |  |  |  |

|    | DIMENSIONS ARE IN INCHES TOLERANCES: FRACTIONAL±1/32 ANGULAR: MACH±1/2 Deg TWO PLACE DECIMAL ±.01 THREE PLACE DECIMAL ±.005 |           | NAME | DATE | SEASTROM MFG          |      |
|----|-----------------------------------------------------------------------------------------------------------------------------|-----------|------|------|-----------------------|------|
|    |                                                                                                                             | DRAWN     |      |      | 3L/\31\\O\\\1\\1\\\   |      |
|    |                                                                                                                             | CHECKED   |      |      | EXPANSION PLUG<br>CUP |      |
|    |                                                                                                                             | ENG APPR. |      |      |                       |      |
|    |                                                                                                                             | MFG APPR. |      |      |                       |      |
|    | MATERIAL COLD ROLLED STEEL                                                                                                  | Q.A.      |      |      |                       |      |
|    |                                                                                                                             | COMMENTS: |      |      |                       |      |
| LE | FINISH                                                                                                                      |           |      |      |                       |      |
|    | SEE NOTE 1                                                                                                                  |           |      |      | SIZE DWG. NO.         | REV. |
|    | DRAWING IS NOT TO SCALE                                                                                                     | 1         |      |      | A 5791-5-Z2           | -    |
|    |                                                                                                                             | 1         |      |      |                       | 1    |