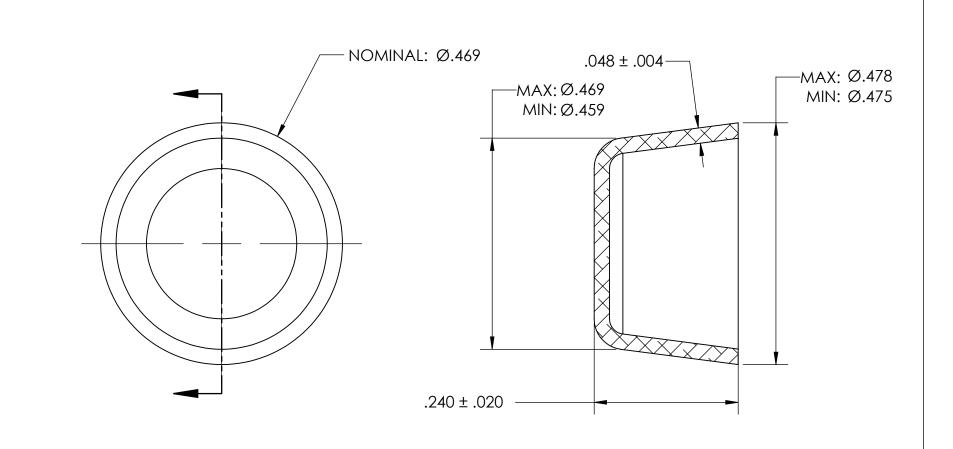

## NOTES:

1. BLACK OXIDE PER MIL-DTL-13924, CLASS 1, LIGHT OIL, NO TEST REQUIRED

2. DIMENSIONS APPLY BEFORE PLATING

PROPRIETARY AND CONFIDENTIAL THE INFORMATION CONTAINED IN THIS DRAWING IS THE SOLE PROPERTY OF SEASTROM MANUFACTURING. ANY REPRODUCTION IN PART OR AS A WHOLE WITHOUT THE WRITTEN PERMISSION OF SEASTROM MANUFACTURING IS PROHIBITED.

| DIMENSIONS ARE IN INCHES TOLERANCES: FRACTIONAL±1/32 ANGULAR: MACH±1/2 Deg TWO PLACE DECIMAL ±.01 THREE PLACE DECIMAL ±.005 | DRAWN     | NAME | DATE | SEASTROM MFG          |
|-----------------------------------------------------------------------------------------------------------------------------|-----------|------|------|-----------------------|
|                                                                                                                             | CHECKED   |      |      | EXPANSION PLUG<br>CUP |
|                                                                                                                             | ENG APPR. |      |      |                       |
|                                                                                                                             | MFG APPR. |      |      |                       |
| MATERIAL<br>COLD ROLLED STEEL                                                                                               | Q.A.      |      |      |                       |
|                                                                                                                             | COMMENTS: |      |      |                       |
| FINISH<br>SEE NOTE 1                                                                                                        |           |      |      | SIZE DWG. NO.         |
| DRAWING IS NOT TO SCALE                                                                                                     | -         |      |      | <b>A</b> 5791-4-BO    |
|                                                                                                                             |           |      |      | CHEET 1               |