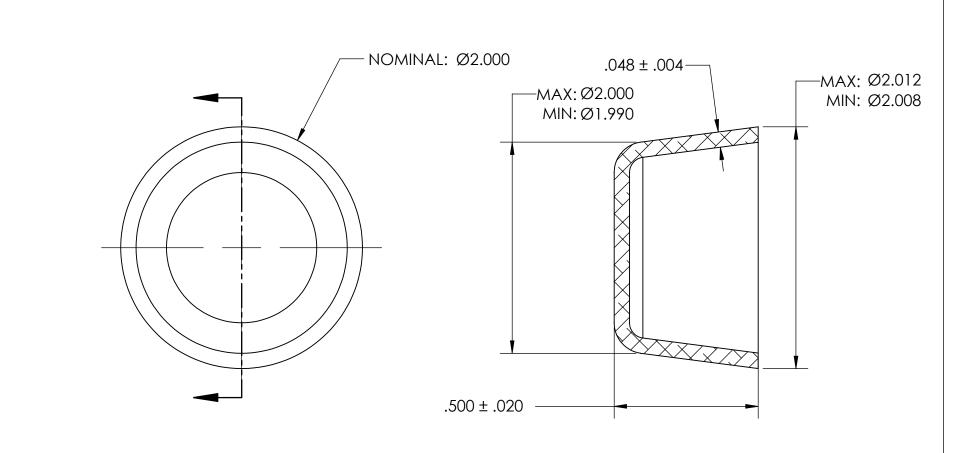

## NOTES:

1. BLACK OXIDE PER MIL-DTL-13924, CLASS 1, LIGHT OIL, NO TEST REQUIRED

2. DIMENSIONS APPLY BEFORE PLATING

PROPRIETARY AND CONFIDENTIAL THE INFORMATION CONTAINED IN THIS DRAWING IS THE SOLE PROPERTY OF SEASTROM MANUFACTURING. ANY REPRODUCTION IN PART OR AS A WHOLE WITHOUT THE WRITTEN PERMISSION OF SEASTROM MANUFACTURING IS PROHIBITED.

| DIMENSIONS ARE IN INCHES TOLERANCES: FRACTIONAL±1/32 ANGULAR: MACH±1/2 Deg TWO PLACE DECIMAL ±.01 THREE PLACE DECIMAL ±.005 |           | NAME | DATE |                |
|-----------------------------------------------------------------------------------------------------------------------------|-----------|------|------|----------------|
|                                                                                                                             | DRAWN     |      |      | SEASTROM MFG   |
|                                                                                                                             | CHECKED   |      |      | EXPANSION PLUG |
|                                                                                                                             | ENG APPR. |      |      |                |
|                                                                                                                             | MFG APPR. |      |      |                |
| MATERIAL<br>COLD ROLLED STEEL                                                                                               | Q.A.      |      |      | CUP            |
|                                                                                                                             | COMMENTS: |      |      |                |
| FINISH                                                                                                                      |           |      |      | OUT TO US      |
| SEE NOTE 1                                                                                                                  |           |      |      | SIZE DWG. NO.  |
| DRAWING IS NOT TO SCALE                                                                                                     |           |      |      | A 5791-35-BO   |
|                                                                                                                             |           |      |      | CHEET 1        |