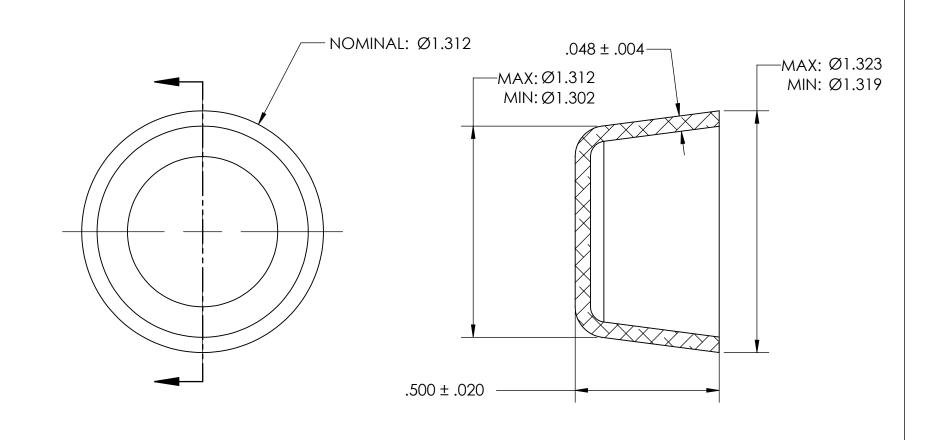

NOTES:

1. NONE

|                                                                                                                                                                                                                                       | DIMENSIONS ARE IN INCHES                          | 22.110.1  | NAME | DATE | SEASTROM MFG          |
|---------------------------------------------------------------------------------------------------------------------------------------------------------------------------------------------------------------------------------------|---------------------------------------------------|-----------|------|------|-----------------------|
|                                                                                                                                                                                                                                       | TOLERANCES: FRACTIONAL±1/32 ANGULAR: MACH±1/2 Deg | DRAWN     |      |      | 327 (311(37)(17)(1)   |
|                                                                                                                                                                                                                                       | TWO PLACE DECIMAL ±.01                            | ENG APPR. |      |      | EXPANSION PLUG<br>CUP |
| PROPRIETARY AND CONFIDENTIAL THE INFORMATION CONTAINED IN THIS DRAWING IS THE SOLE PROPERTY OF SEASTROM MANUFACTURING. ANY REPRODUCTION IN PART OR AS A WHOLE WITHOUT THE WRITTEN PERMISSION OF SEASTROM MANUFACTURING IS PROHIBITED. | THREE PLACE DECIMAL ±.005                         | MFG APPR. |      |      |                       |
|                                                                                                                                                                                                                                       | MATERIAL                                          | Q.A.      |      |      | CUF                   |
|                                                                                                                                                                                                                                       | COLD ROLLED STEEL                                 | COMMENTS: |      |      |                       |
|                                                                                                                                                                                                                                       |                                                   |           |      |      | SIZE DWG. NO. REV     |
|                                                                                                                                                                                                                                       | DRAWING IS NOT TO SCALE                           |           |      |      | N   3/91-34   -       |