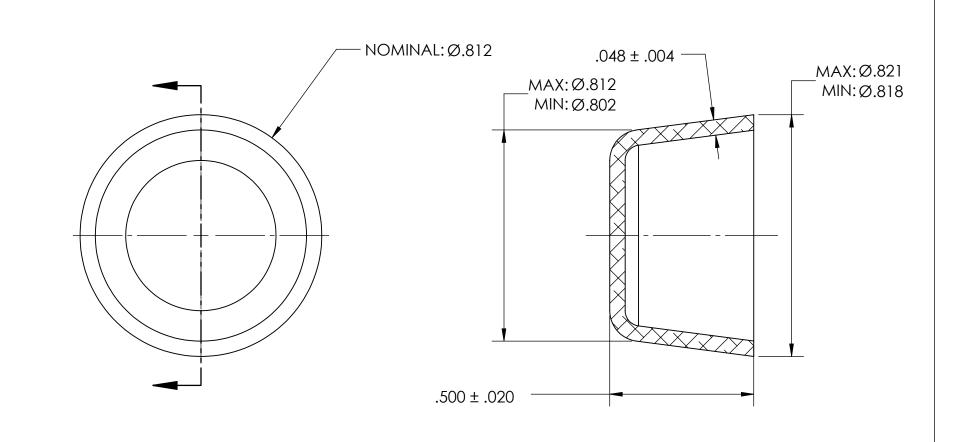

## NOTES:

- 1. ZINC PLATE PER ASTM B633, SC1, TYPE III or V, Clear
- 2. DIMENSIONS APPLY BEFORE PLATING

| PROPRIETARY AND CONFIDENTIAL          |
|---------------------------------------|
| THE INFORMATION CONTAINED IN THIS     |
| DRAWING IS THE SOLE PROPERTY OF       |
| SEASTROM MANUFACTURING. ANY           |
| REPRODUCTION IN PART OR AS A WHOLE    |
| WITHOUT THE WRITTEN PERMISSION OF     |
| SEASTROM MANUFACTURING IS PROHIBITED. |

|    | DIMENSIONS ARE IN INCHES TOLERANCES: FRACTIONAL±1/32 ANGULAR: MACH±1/2 Deg TWO PLACE DECIMAL ±.01 THREE PLACE DECIMAL ±.005 | DRAWN     | NAME | DATE | SEASTROM MFG          |   |
|----|-----------------------------------------------------------------------------------------------------------------------------|-----------|------|------|-----------------------|---|
|    |                                                                                                                             | CHECKED   |      |      | EXPANSION PLUG<br>CUP | _ |
|    |                                                                                                                             | ENG APPR. |      |      |                       |   |
|    |                                                                                                                             | MFG APPR. |      |      |                       |   |
|    | MATERIAL COLD ROLLED STEEL                                                                                                  | Q.A.      |      |      |                       |   |
|    |                                                                                                                             | COMMENTS: |      |      |                       |   |
| .E | SEE NOTE 1                                                                                                                  |           |      |      | SIZE DWG. NO.         | _ |
|    | DRAWING IS NOT TO SCALE                                                                                                     |           |      |      | A 5791-33-Z3 -        | _ |