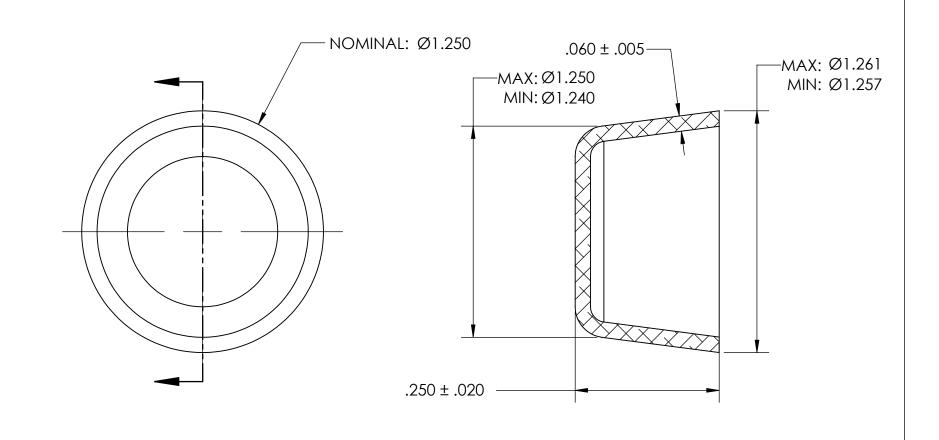

NOTES:

1. NONE

|                                                                                                                                                                                                          | DIMENSIONS ARE IN INCHES TOLERANCES: FRACTIONAL±1/32 ANGULAR: MACH±1/2 Deg TWO PLACE DECIMAL ±.01 THREE PLACE DECIMAL ±.005 |           | NAME | DATE | CEACTDONA NAEC                                          |     |
|----------------------------------------------------------------------------------------------------------------------------------------------------------------------------------------------------------|-----------------------------------------------------------------------------------------------------------------------------|-----------|------|------|---------------------------------------------------------|-----|
|                                                                                                                                                                                                          |                                                                                                                             | DRAWN     |      |      | SEASTROM MFG                                            |     |
|                                                                                                                                                                                                          |                                                                                                                             | CHECKED   |      |      |                                                         |     |
|                                                                                                                                                                                                          |                                                                                                                             | ENG APPR. |      |      | EXPANSION PLUG                                          |     |
| PROPRIETARY AND CONFIDENTIAL                                                                                                                                                                             |                                                                                                                             | MFG APPR. |      |      |                                                         |     |
| THE INFORMATION CONTAINED IN THIS DRAWING IS THE SOLE PROPERTY OF SEASTROM MANUFACTURING. ANY REPRODUCTION IN PART OR AS A WHOLE WITHOUT THE WRITTEN PERMISSION OF SEASTROM MANUFACTURING IS PROHIBITED. | MATERIAL COLD ROLLED STEEL                                                                                                  | Q.A.      |      |      | CUP                                                     |     |
|                                                                                                                                                                                                          |                                                                                                                             | COMMENTS: |      |      |                                                         |     |
|                                                                                                                                                                                                          | FINISH                                                                                                                      |           |      |      |                                                         |     |
|                                                                                                                                                                                                          | SEE NOTE 1                                                                                                                  |           |      |      | SIZE   DWG. NO.   RE   FE   FE   FE   FE   FE   FE   FE | EV. |
|                                                                                                                                                                                                          | DRAWING IS NOT TO SCALE                                                                                                     |           |      |      |                                                         |     |
|                                                                                                                                                                                                          |                                                                                                                             |           |      |      | SHEET 1 OF                                              | 1   |