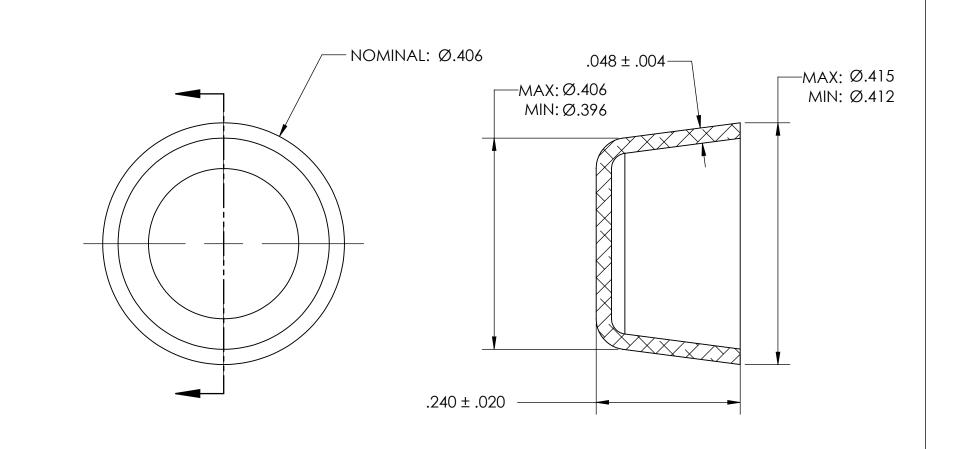

## NOTES:

1. BLACK OXIDE PER MIL-DTL-13924, CLASS 1, LIGHT OIL, NO TEST REQUIRED

2. DIMENSIONS APPLY BEFORE PLATING

THE INFORMATION CONTAINED IN THIS DRAWING IS THE SOLE PROPERTY OF SEASTROM MANUFACTURING. ANY REPRODUCTION IN PART OR AS A WHOLE WITHOUT THE WRITTEN PERMISSION OF SEASTROM MANUFACTURING IS PROHIBITED.

EXPANSION PLUG CUP

SEASTROM MFG

SIZE DWG. NO. REV. - ST91-28-BO SHEET 1 OF 1