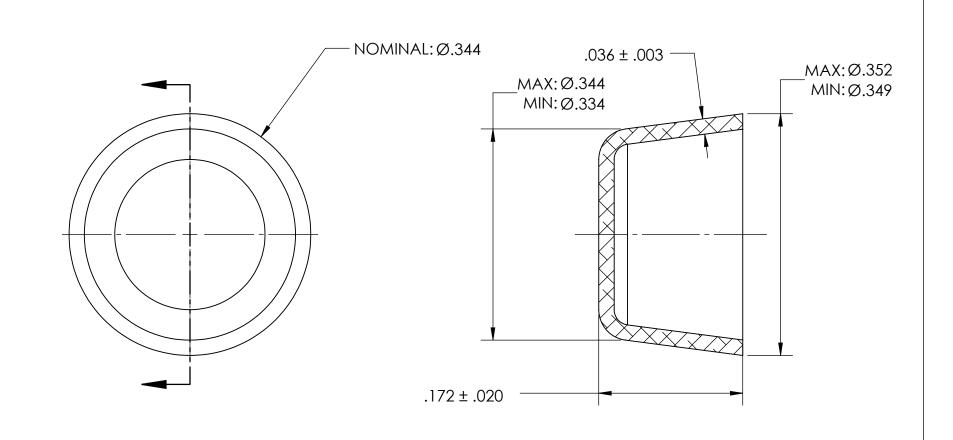

## NOTES:

- 1. ZINC PLATE PER ASTM B633, SC1, TYPE III or V, Clear
- 2. DIMENSIONS APPLY BEFORE PLATING

| PROPRIETARY AND CONFIDENTIAL       |  |  |  |  |  |  |
|------------------------------------|--|--|--|--|--|--|
| THE INFORMATION CONTAINED IN THIS  |  |  |  |  |  |  |
| DRAWING IS THE SOLE PROPERTY OF    |  |  |  |  |  |  |
| SEASTROM MANUFACTURING. ANY        |  |  |  |  |  |  |
| REPRODUCTION IN PART OR AS A WHOLE |  |  |  |  |  |  |
| WITHOUT THE WRITTEN PERMISSION OF  |  |  |  |  |  |  |
| SEASTROM MANUFACTURING IS          |  |  |  |  |  |  |
| PROHIBITED.                        |  |  |  |  |  |  |

|    | DIMENSIONS ARE IN INCHES TOLERANCES: FRACTIONAL±1/32 ANGULAR: MACH±1/2 Deg TWO PLACE DECIMAL ±.01 THREE PLACE DECIMAL ±.005 |           | NAME | DATE | SEASTROM MFG          |      |
|----|-----------------------------------------------------------------------------------------------------------------------------|-----------|------|------|-----------------------|------|
|    |                                                                                                                             | DRAWN     |      |      |                       |      |
|    |                                                                                                                             | CHECKED   |      |      | EXPANSION PLUG<br>CUP |      |
|    |                                                                                                                             | ENG APPR. |      |      |                       |      |
|    |                                                                                                                             | MFG APPR. |      |      |                       |      |
|    | MATERIAL COLD ROLLED STEEL                                                                                                  | Q.A.      |      |      |                       |      |
|    |                                                                                                                             | COMMENTS: |      |      | 7                     |      |
| LE | FINISH                                                                                                                      |           |      |      | SIZE DWG, NO.         | REV. |
|    | SEE NOTE 1                                                                                                                  |           |      |      | <b>A</b> 5791-27-Z3   | KEV. |
|    | DRAWING IS NOT TO SCALE                                                                                                     |           |      |      | N   3/71-2/-23   -    | -    |