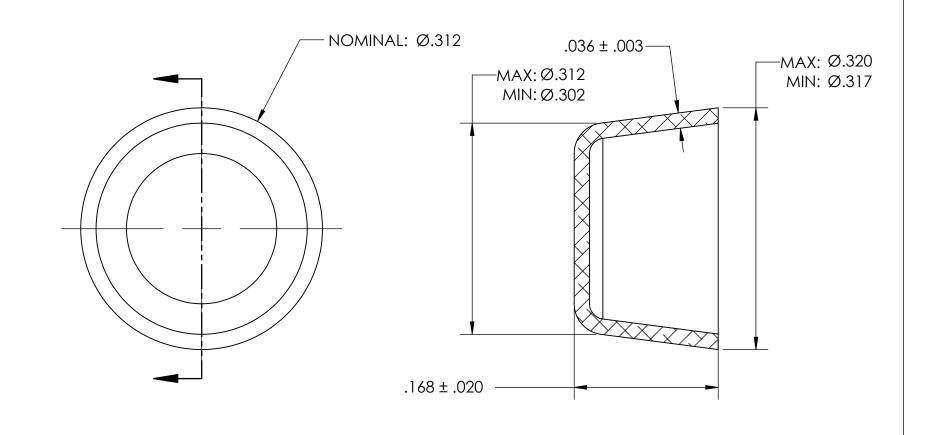

NOTES:

1. NONE

|                                                                                                                                                                                                                           | DIMENSIONS ARE IN INCHES TOLERANCES:                                                            | DRAWN     | NAME | DATE | SEASTROM MFG      |  |
|---------------------------------------------------------------------------------------------------------------------------------------------------------------------------------------------------------------------------|-------------------------------------------------------------------------------------------------|-----------|------|------|-------------------|--|
| PROPRIETARY AND CONFIDENTIAL THE INFORMATION CONTAINED IN THIS DRAWING IS THE SOLE PROPERTY OF SEASTROM MANUFACTURING. ANY REPRODUCTION IN PART OR AS A WHOLE WITHOUT THE WRITTEN PERMISSION OF SFASTROM MANUFACTURING IS | FRACTIONAL±1/32<br>ANGULAR: MACH±1/2 Deg<br>TWO PLACE DECIMAL ±.01<br>THREE PLACE DECIMAL ±.005 | CHECKED   |      |      |                   |  |
|                                                                                                                                                                                                                           |                                                                                                 | ENG APPR. |      |      | EXPANSION PLUG    |  |
|                                                                                                                                                                                                                           |                                                                                                 | MFG APPR. |      |      | CUP               |  |
|                                                                                                                                                                                                                           | MATERIAL COLD ROLLED STEEL                                                                      | Q.A.      |      |      | Cur               |  |
|                                                                                                                                                                                                                           |                                                                                                 | COMMENTS: |      |      |                   |  |
|                                                                                                                                                                                                                           | SEE NOTE 1                                                                                      |           |      |      | SIZE DWG. NO. REV |  |
| PROHIBITED.                                                                                                                                                                                                               | DRAWING IS NOT TO SCALE                                                                         |           |      |      | SHEET 1 OF 1      |  |