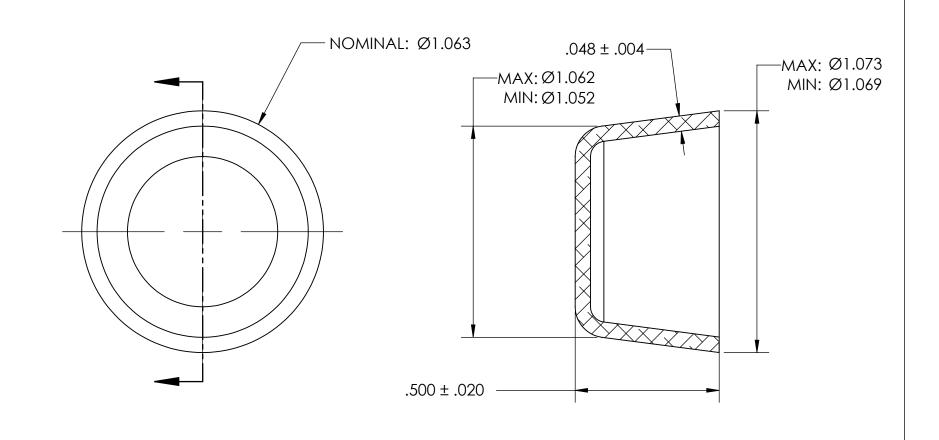

NOTES:

1. NONE

| PROPRIETARY AND CONFIDENTIAL THE INFORMATION CONTAINED IN THIS DRAWING IS THE SOLE PROPERTY OF SEASTROM MANUFACTURING. ANY REPRODUCTION IN PART OR AS A WHOLE WITHOUT THE WRITTEN PERMISSION OF SEASTROM MANUFACTURING IS PROHIBITED. | DIMENSIONS ARE IN INCHES TOLERANCES: FRACTIONAL±1/32 ANGULAR: MACH±1/2 Deg TWO PLACE DECIMAL ±.01 THREE PLACE DECIMAL ±.005 |           | NAME | DATE | SEASTROM MFG           |
|---------------------------------------------------------------------------------------------------------------------------------------------------------------------------------------------------------------------------------------|-----------------------------------------------------------------------------------------------------------------------------|-----------|------|------|------------------------|
|                                                                                                                                                                                                                                       |                                                                                                                             | DRAWN     |      |      | 3L/\31\C/V\1V\1\C      |
|                                                                                                                                                                                                                                       |                                                                                                                             | CHECKED   |      |      | EXPANSION PLUG         |
|                                                                                                                                                                                                                                       |                                                                                                                             | ENG APPR. |      |      |                        |
|                                                                                                                                                                                                                                       |                                                                                                                             | MFG APPR. |      |      |                        |
|                                                                                                                                                                                                                                       | MATERIAL COLD ROLLED STEEL                                                                                                  | Q.A.      |      |      | CUP                    |
|                                                                                                                                                                                                                                       |                                                                                                                             | COMMENTS: |      |      |                        |
|                                                                                                                                                                                                                                       | FINISH<br>SEE NOTE 1                                                                                                        |           |      |      | SIZE DWG. NO.          |
|                                                                                                                                                                                                                                       | DRAWING IS NOT TO SCALE                                                                                                     |           |      |      | <b>A</b>   5791-25   - |
|                                                                                                                                                                                                                                       |                                                                                                                             |           |      |      | SHEET 1 OF 1           |