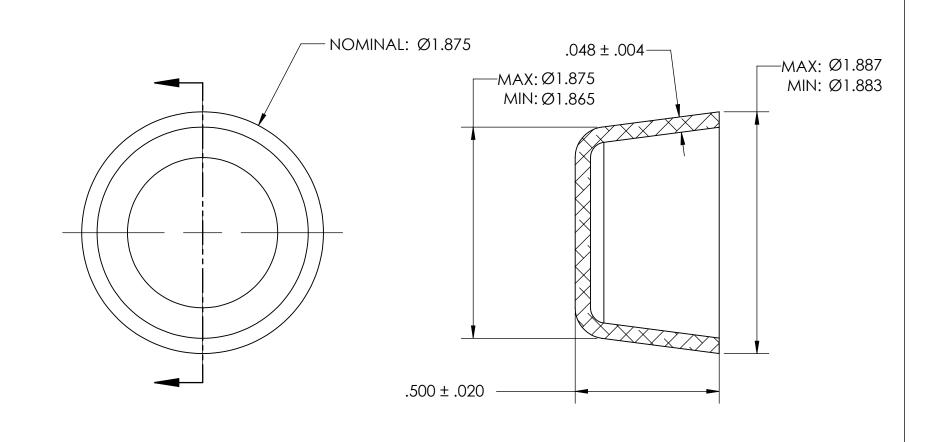

NOTES:

1. NONE

| PROPRIETARY AND CONFIDENTIAL THE INFORMATION CONTAINED IN THIS DRAWING IS THE SOLE PROPERTY OF SEASTROM MANUFACTURING, ANY REPRODUCTION IN PART OR AS A WHOLE WITHOUT THE WRITTEN PERMISSION OF SEASTROM MANUFACTURING IS PROHIBITED. | DIMENSIONS ARE IN INCHES TOLERANCES: FRACTIONAL±1/32 ANGULAR: MACH±1/2 Deg TWO PLACE DECIMAL ±.01 THREE PLACE DECIMAL ±.005 |           | NAME | DATE |                       |      |
|---------------------------------------------------------------------------------------------------------------------------------------------------------------------------------------------------------------------------------------|-----------------------------------------------------------------------------------------------------------------------------|-----------|------|------|-----------------------|------|
|                                                                                                                                                                                                                                       |                                                                                                                             | DRAWN     |      |      | SEASTROM MFG          |      |
|                                                                                                                                                                                                                                       |                                                                                                                             | CHECKED   |      |      | EXPANSION PLUG        |      |
|                                                                                                                                                                                                                                       |                                                                                                                             | ENG APPR. |      |      |                       |      |
|                                                                                                                                                                                                                                       |                                                                                                                             | MFG APPR. |      |      |                       |      |
|                                                                                                                                                                                                                                       | MATERIAL COLD ROLLED STEEL                                                                                                  | Q.A.      |      |      | CUP                   |      |
|                                                                                                                                                                                                                                       |                                                                                                                             | COMMENTS: |      |      |                       |      |
|                                                                                                                                                                                                                                       | FINISH                                                                                                                      |           |      |      |                       |      |
|                                                                                                                                                                                                                                       | SEE NOTE 1                                                                                                                  |           |      |      |                       | REV. |
|                                                                                                                                                                                                                                       | DRAWING IS NOT TO SCALE                                                                                                     |           |      |      | <b>A</b>   5791-23  - | -    |
|                                                                                                                                                                                                                                       |                                                                                                                             |           |      |      | SHEET 1 OF            | - 1  |