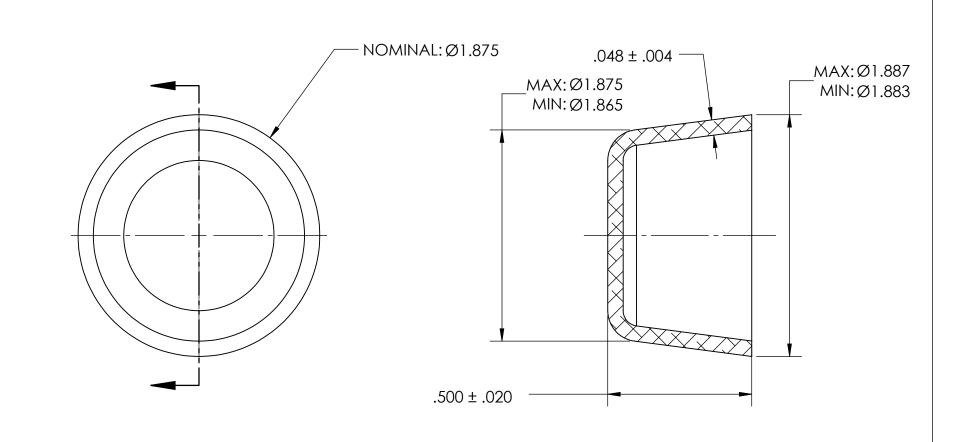

## NOTES:

- 1. ZINC PLATE PER ASTM B633, SC1, TYPE III or V, Clear
- 2. DIMENSIONS APPLY BEFORE PLATING

| PROPRIETARY AND CONFIDENTIAL                                                                   |
|------------------------------------------------------------------------------------------------|
| THE INFORMATION CONTAINED IN THIS                                                              |
| DRAWING IS THE SOLE PROPERTY OF                                                                |
| SEASTROM MANUFACTURING. ANY                                                                    |
| REPRODUCTION IN PART OR AS A WHOLE                                                             |
| WITHOUT THE WRITTEN PERMISSION OF                                                              |
| SEASTROM MANUFACTURING IS                                                                      |
| PROHIBITED.                                                                                    |
| REPRODUCTION IN PART OR AS A WHOLE WITHOUT THE WRITTEN PERMISSION OF SEASTROM MANUFACTURING IS |

|    | DIMENSIONS ARE IN INCHES TOLERANCES: FRACTIONAL±1/32 ANGULAR: MACH±1/2 Deg TWO PLACE DECIMAL ±.01 THREE PLACE DECIMAL ±.005 | DRAWN     | NAME | DATE | SEASTROM MFG   |          |
|----|-----------------------------------------------------------------------------------------------------------------------------|-----------|------|------|----------------|----------|
|    |                                                                                                                             | CHECKED   |      |      | EXPANSION PLUG |          |
|    |                                                                                                                             | ENG APPR. |      |      |                |          |
|    |                                                                                                                             | MFG APPR. |      |      |                |          |
|    | MATERIAL<br>COLD ROLLED STEEL                                                                                               | Q.A.      |      |      | CUF            |          |
|    |                                                                                                                             | COMMENTS: |      |      |                |          |
| LE | SEE NOTE 1                                                                                                                  |           |      |      | SIZE DWG. NO.  | REV.     |
|    | DRAWING IS NOT TO SCALE                                                                                                     |           |      |      | A 5791-23-Z3   | <u>-</u> |