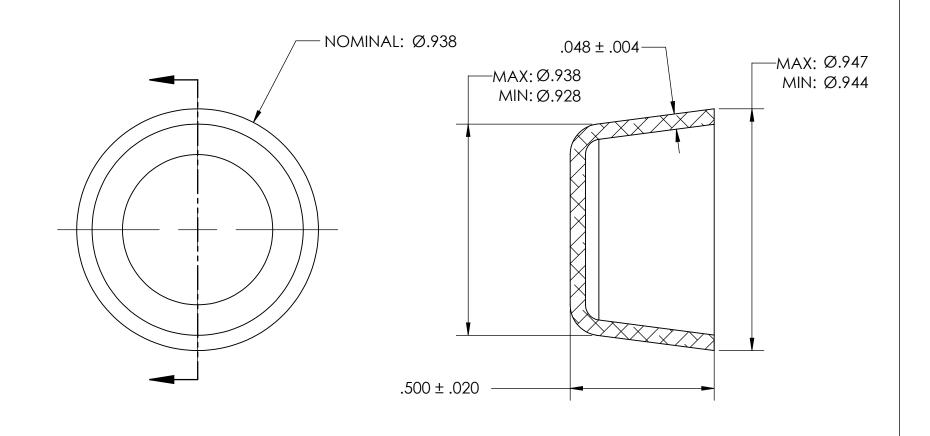

NOTES:

1. NONE

| PROPRIETARY AND CONFIDENTIAL THE INFORMATION CONTAINED IN THIS DRAWING IS THE SOLE PROPERTY OF SEASTROM MANUFACTURING. ANY REPRODUCTION IN PART OR AS A WHOLE WITHOUT THE WRITTEN PERMISSION OF SEASTROM MANUFACTURING IS PROHIBITED. | DIMENSIONS ARE IN INCHES TOLERANCES: FRACTIONAL±1/32 ANGULAR: MACH±1/2 Deg TWO PLACE DECIMAL ±.01 THREE PLACE DECIMAL ±.005 | DRAWN     | NAME | DATE | SEASTROM MFG       |  |
|---------------------------------------------------------------------------------------------------------------------------------------------------------------------------------------------------------------------------------------|-----------------------------------------------------------------------------------------------------------------------------|-----------|------|------|--------------------|--|
|                                                                                                                                                                                                                                       |                                                                                                                             | CHECKED   |      |      |                    |  |
|                                                                                                                                                                                                                                       |                                                                                                                             | ENG APPR. |      |      | EXPANSION PLUG     |  |
|                                                                                                                                                                                                                                       |                                                                                                                             | MFG APPR. |      |      |                    |  |
|                                                                                                                                                                                                                                       | MATERIAL COLD ROLLED STEEL                                                                                                  | Q.A.      |      |      | CUP                |  |
|                                                                                                                                                                                                                                       |                                                                                                                             | COMMENTS: |      |      |                    |  |
|                                                                                                                                                                                                                                       | SEE NOTE 1                                                                                                                  |           |      |      | SIZE DWG. NO. REV. |  |
|                                                                                                                                                                                                                                       | DRAWING IS NOT TO SCALE                                                                                                     |           |      |      | A   5791-16        |  |