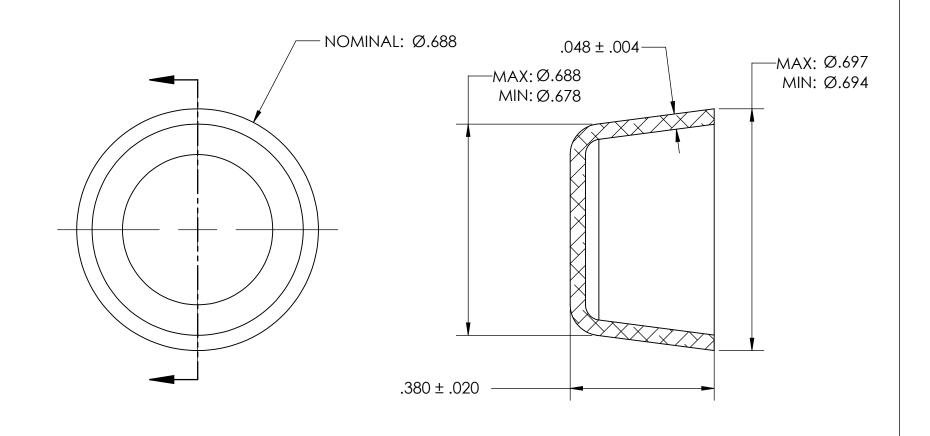

NOTES:

1. NONE

|                                                                                                                                                                                                          | DIMENSIONS ARE IN INCHES TOLERANCES: FRACTIONAL±1/32 ANGULAR: MACH±1/2 Deg TWO PLACE DECIMAL ±.01 THREE PLACE DECIMAL ±.005 |           | NAME | DATE |                       |      |
|----------------------------------------------------------------------------------------------------------------------------------------------------------------------------------------------------------|-----------------------------------------------------------------------------------------------------------------------------|-----------|------|------|-----------------------|------|
|                                                                                                                                                                                                          |                                                                                                                             | DRAWN     |      |      | SEASTROM MFG          |      |
|                                                                                                                                                                                                          |                                                                                                                             | CHECKED   |      |      |                       |      |
|                                                                                                                                                                                                          |                                                                                                                             | ENG APPR. |      |      | EXPANSION PLUG        |      |
| PROPRIETARY AND CONFIDENTIAL                                                                                                                                                                             |                                                                                                                             | MFG APPR. |      |      |                       |      |
| THE INFORMATION CONTAINED IN THIS DRAWING IS THE SOLE PROPERTY OF SEASTROM MANUFACTURING. ANY REPRODUCTION IN PART OR AS A WHOLE WITHOUT THE WRITTEN PERMISSION OF SEASTROM MANUFACTURING IS PROHIBITED. | MATERIAL COLD ROLLED STEEL                                                                                                  | Q.A.      |      |      | CUP                   |      |
|                                                                                                                                                                                                          |                                                                                                                             | COMMENTS: |      |      |                       |      |
|                                                                                                                                                                                                          | FINISH                                                                                                                      |           |      |      |                       |      |
|                                                                                                                                                                                                          | SEE NOTE 1                                                                                                                  |           |      |      |                       | REV. |
|                                                                                                                                                                                                          | DRAWING IS NOT TO SCALE                                                                                                     |           |      |      | <b>A</b>   5791-11  - | -    |
|                                                                                                                                                                                                          |                                                                                                                             |           |      |      | SHEET 1 OI            | F 1  |