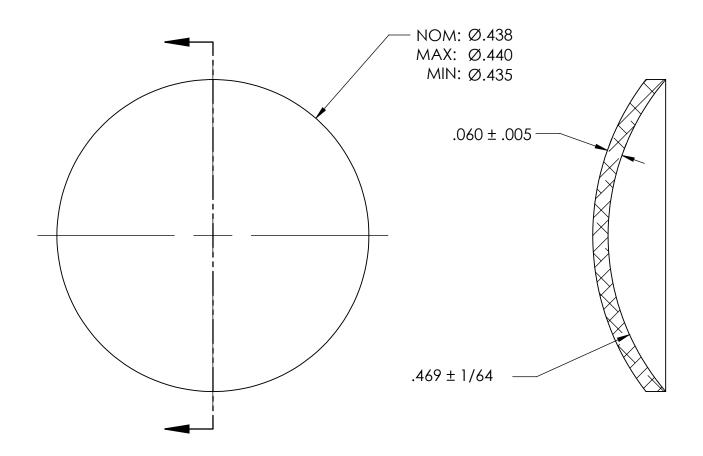

## NOTES:

- 1. CADMIUM PLATE PER AMS QQ-P-416 TYPE II CLASS 2
- 2. DIMENSIONS APPLY BEFORE PLATING

| PROPRIETARY AND CONFIDENTIAL       |
|------------------------------------|
| THE INFORMATION CONTAINED IN THIS  |
| DRAWING IS THE SOLE PROPERTY OF    |
| SEASTROM MANUFACTURING. ANY        |
| REPRODUCTION IN PART OR AS A WHOLE |
| WITHOUT THE WRITTEN PERMISSION OF  |
| SEASTROM MANUFACTURING IS          |
| PROHIBITED.                        |
|                                    |

|    | DIMENSIONS ARE IN INCHES TOLERANCES: FRACTIONAL±1/32 ANGULAR: MACH±1/2 Deg TWO PLACE DECIMAL ±.01 THREE PLACE DECIMAL ±.005 |           | NAME | DATE | SEASTROM MFG      |
|----|-----------------------------------------------------------------------------------------------------------------------------|-----------|------|------|-------------------|
|    |                                                                                                                             | DRAWN     |      |      |                   |
|    |                                                                                                                             | CHECKED   |      |      | EXPANSION PLUG    |
|    |                                                                                                                             | ENG APPR. |      |      |                   |
|    |                                                                                                                             | MFG APPR. |      |      |                   |
|    | MATERIAL COLD ROLLED STEEL                                                                                                  | Q.A.      |      |      | DOME              |
|    |                                                                                                                             | COMMENTS: |      |      |                   |
| LE | SEE NOTE 1                                                                                                                  |           |      |      | SIZE DWG. NO. REV |
|    | DRAWING IS NOT TO SCALE                                                                                                     |           |      |      | SUEET 1 OF 1      |